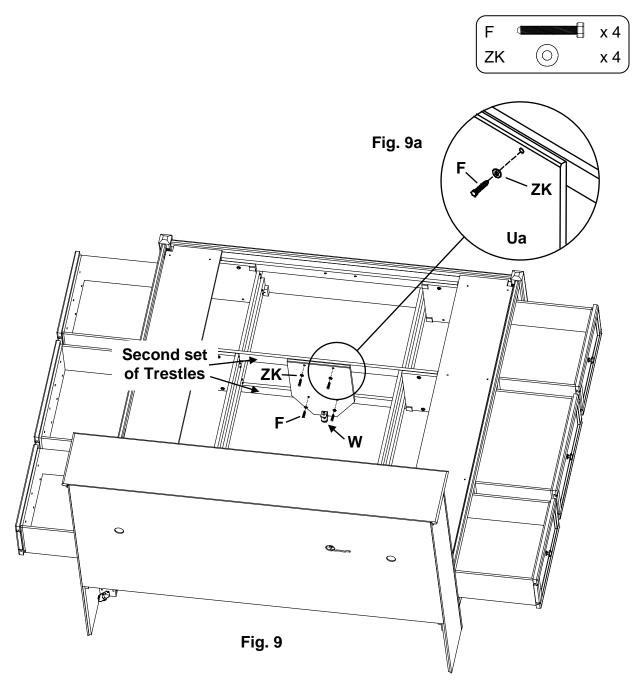

#### Assembly Instructions

This assembly requires two people.

9. NOTE: There are blocks mounted on the back side of the Footboard to support the end of the pedestal eliminating the need for an Assembled Foot in this position where it would be easily visible. Do not attach an Assembled Foot in the position near the footboard.

Facing the Footboard, place an Assembled Foot (Ua) on the inside of the second set of Trestles and attach with four Washers (ZK) and four 1/4" x 1-3/4" Hex Bolts (F). See Figures 9 and 9a.

Adjust all three Glides (W) found at the bottoms of the Assembled Feet so that the Glides just touch the floor.

IMPORTANT: Make sure the Glides touch the floor and carry weight.