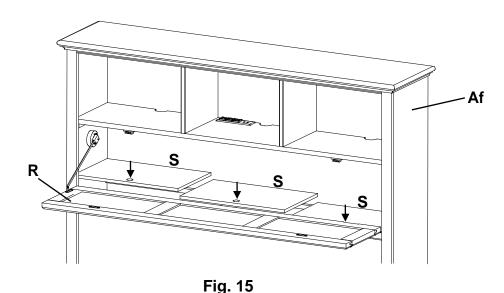

15. Unwrap the False Bottoms (S) and place them on top of the rails in the Headboard Assembly (Af). Make sure the finger holes face forward as shown in Figure 15. After you have placed your electronics inside the cubbies, use the Wire Clips (ZS) on the underside of the cubbies to secure the wires. Close the door tightly making sure the magnetic catches and plates securely touch.