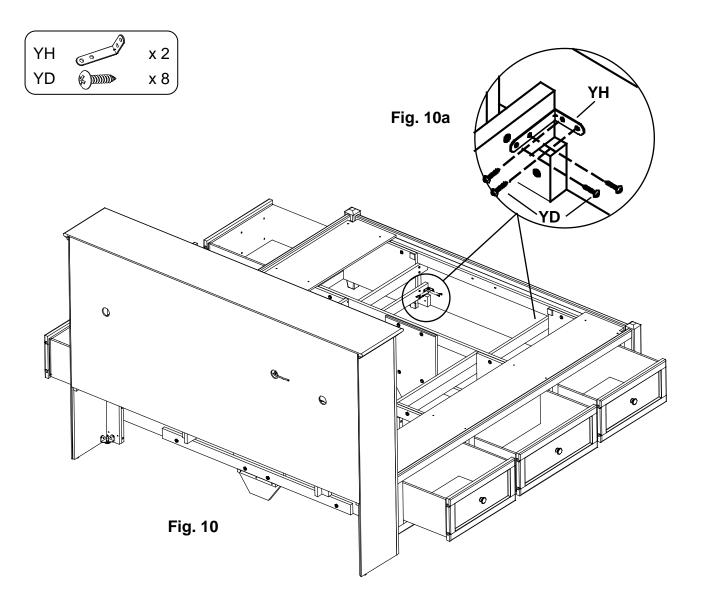

#### Assembly Instructions

This assembly requires two people.

10. Facing the Footboard, attach the Pedestal Assembly to the Footboard with a 90° Bracket (YH) and four #6 x 1/2" Philtruss Screws (YD). Repeat for the other side. See Figures 10 and 10a.