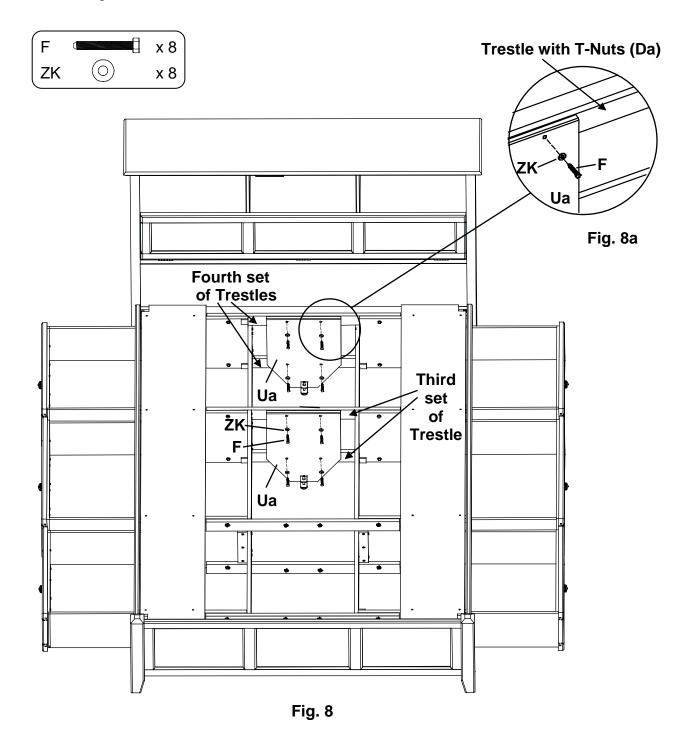

#### Assembly Instructions

This assembly requires two people.

7. Face the Headboard and stand in between the third and fourth braces. Place a Trestle with T-Nuts (Da) on the outside surfaces of the third **upper** left and right braces so the T-nuts sit near the top. See Figures 7 and 7a. Line up the upper edges of the trestle and braces so they are nearly flush. Insert two 1/4" x 1-3/4" Hex Bolts (F) and Washers (ZK) and tighten.

Place a Trestle with T-Nuts on the outside surface of the third left and right **lower** braces so that the T-nuts sit near the bottom. Line up the bottom edges of the trestle and braces so they are nearly flush. Insert two 1/4" x 1-3/4" Hex Bolts (F) and Washers (ZK) and tighten. See Figures 7 and 7a.

Repeat for the fourth braces.

Assembly Instructions

This assembly requires two people.

8. NOTE: There are blocks mounted on the back side of the Footboard to support the end of the pedestal eliminating the need for an Assembled Foot in this position where it would be easily visible. Do not attach an Assembled Foot in the position near the footboard.

Facing the Headboard, place two Assembled Feet (Ua) on the inside faces of the third and fourth upper and lower Trestles. Attach with Washers (ZK) and 1/4" x 1-3/4" Hex Bolts (F). See Figures 8 and 8a.