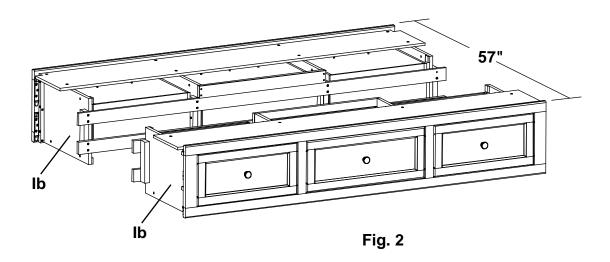

Fig. 1

2. Place both Pedestals (lb) approximately 57" apart as shown in Figure 2.