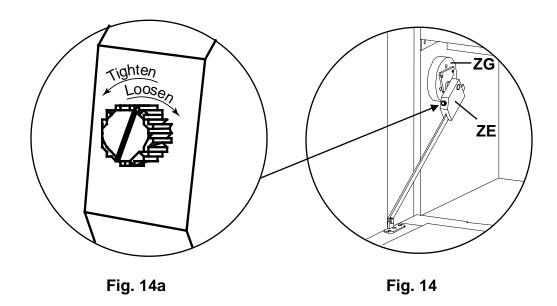

#### Assembly Instructions

This assembly requires two people.

14. Open the Door (R). To adjust the brake tension on the Door Stay (ZE) turn the screw on the front of the Door Stay clockwise to loosen or counterclockwise to tighten. See Figures 14 and 14a.