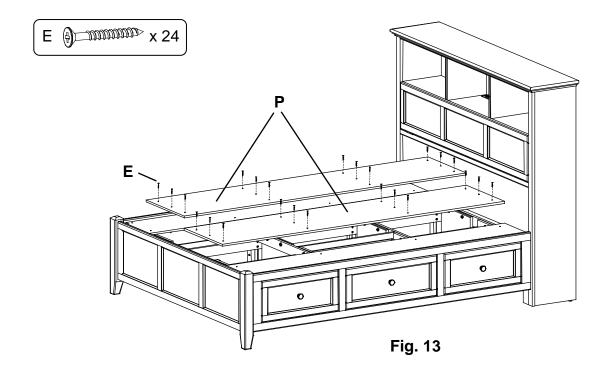

13. Place the Deckboards (P) as shown in Figure 13 and secure with twenty-four #8x1-1/4" Black Screws (E). There should be a small gap between each deckboard.