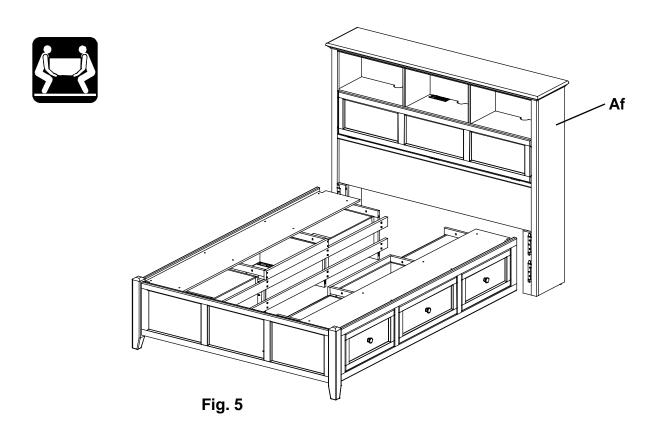

4. Repeat step three for the left side.

Assembly Instructions
This assembly requires two people.

Align the Brackets on both sides and slide the Pedestal/Footboard assembly down on to the 5. Headboard (Af). See Figure 5.