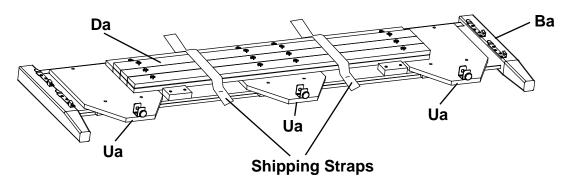

#### Assembly Instructions

This assembly requires two people.

**Tools Required**: Phillips screwdriver, Slotted screwdriver, 7/16" open end or box end wrench and Tape measure.

1. Remove the Trestles (Da) and Assembled Foot (Ua) from the backs of the Footboard (Ba) and place them off to the side. See Figures 1 and 1a.