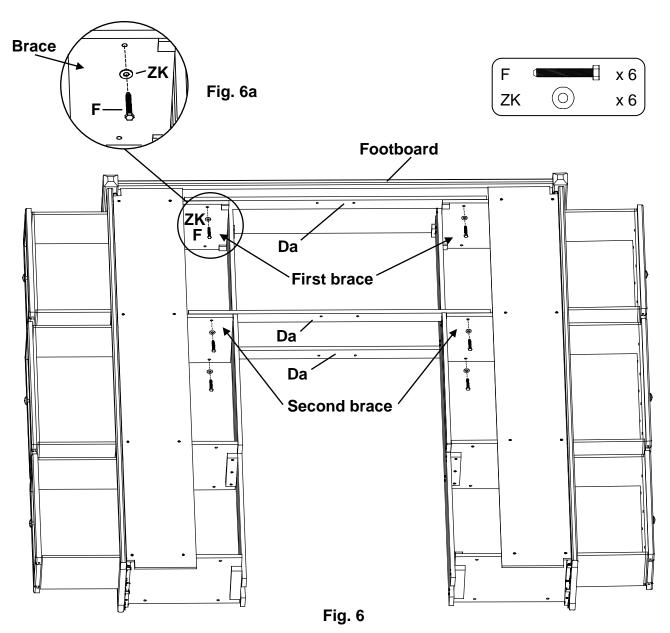

#### Assembly Instructions

This assembly requires two people.

6. Open the drawers. Face the Footboard and stand in between the first and second braces. Place a Trestle with T-Nuts (Da) on the outside surfaces of the first upper left and right braces so that the T-Nuts (ZU) sit near the top. See Figure 6a. Line up the upper edges of the trestle and braces so they are nearly flush. Insert two 1/4" x 1-3/4" Hex Bolts (F) and Washers (ZK) and tighten. Repeat for the second upper brace.

Place a Trestle with T-Nuts (Da) on the outside surface of the second lower brace so that the T-Nuts (ZU) sit near the bottom. Line up the bottom edges of the trestle and braces so they are nearly flush. Insert two 1/4" x 1-3/4" Hex Bolts (F) and Washers (ZK) and tighten. See Figures 6 and 6a.

Headboard removed for illustration purposes.