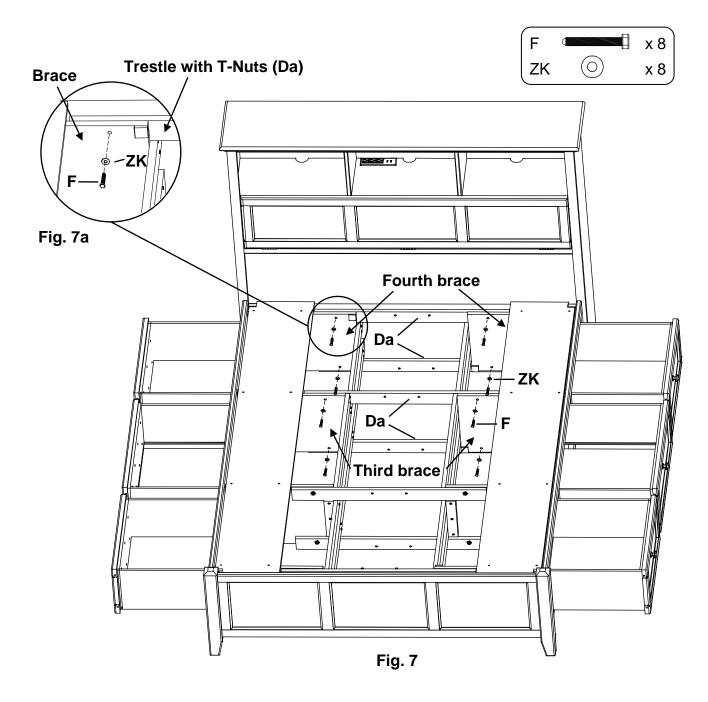

#### Assembly Instructions

This assembly requires two people.

7. Face the Headboard and stand in between the third and fourth braces. Place a Trestle with T-Nuts (Da) on the outside surfaces of the third **upper** left and right braces so the T-nuts sit near the top. See Figures 7 and 7a. Line up the upper edges of the trestle and braces so they are nearly flush. Insert two 1/4" x 1-3/4" Hex Bolts (F) and Washers (ZK) and tighten.

Place a Trestle with T-Nuts on the outside surface of the third left and right **lower** braces so that the T-nuts sit near the bottom. Line up the bottom edges of the trestle and braces so they are nearly flush. Insert two 1/4" x 1-3/4" Hex Bolts (F) and Washers (ZK) and tighten. See Figures 7 and 7a.

Repeat for the fourth braces.

Assembly Instructions

This assembly requires two people.

8. NOTE: There are blocks mounted on the back side of the Footboard to support the end of the pedestal eliminating the need for an Assembled Foot in this position where it would be easily visible. Do not attach an Assembled Foot in the position near the footboard.