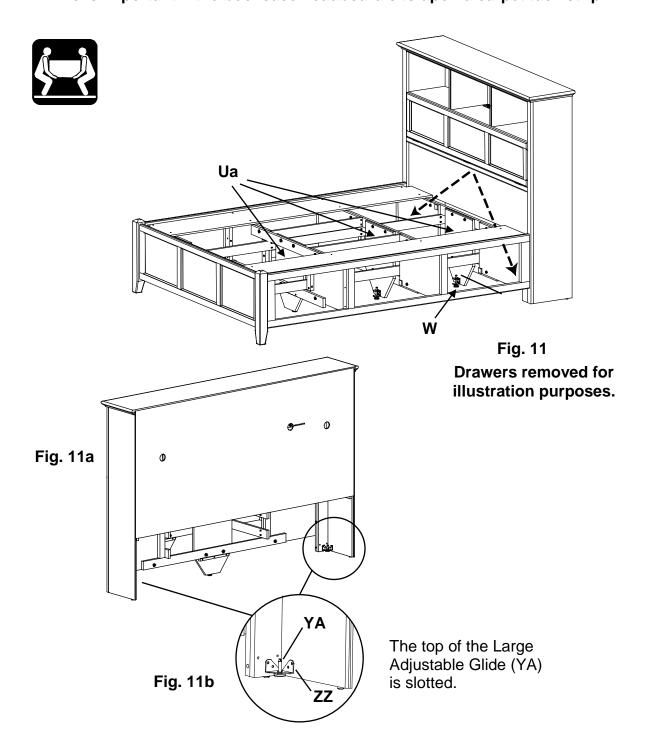

Assembly Instructions

This assembly requires two people.

11. Place your bed in its final position. Adjust all three Glides (W) found at the bottoms of the Assembled Feet (Ua) so that the Glides just touch the floor. See Figure 11. To level the headboard, stand in the open area in between the two attached deckboards and reach through the front of the platform. See Figure 11. Using a slotted screwdriver, rotate the Large Adjustable Glide (YA) clockwise until it bears weight. Repeat for the opposite side. See Figures 11a and 11b.

This is important if the bookcase headboard sits upon a carpet tack strip.