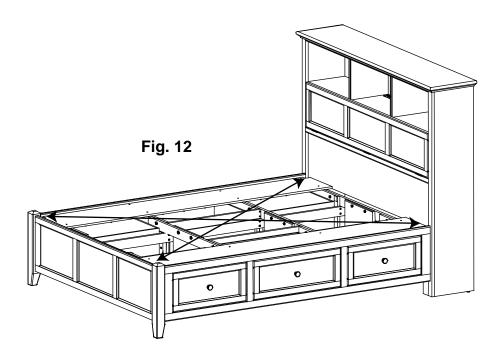

#### Assembly Instructions

This assembly requires two people.

12. To make sure the bed is square, measure the distance between opposing corners. If one of the measurements is larger, tap on a footboard leg until the measurement is equal. See Figure 12.