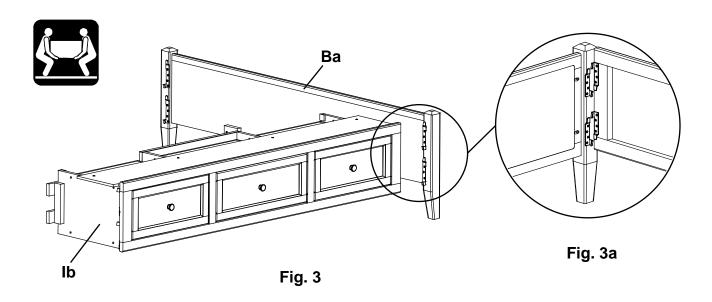

#### Assembly Instructions

This assembly requires two people.

3. To attach the Footboard (Ba) to the Pedestal Assembly (Ib), align the Brackets and slide the Pedestal Assembly down on to the Footboard (Ba). See Figures 3 and 3a.