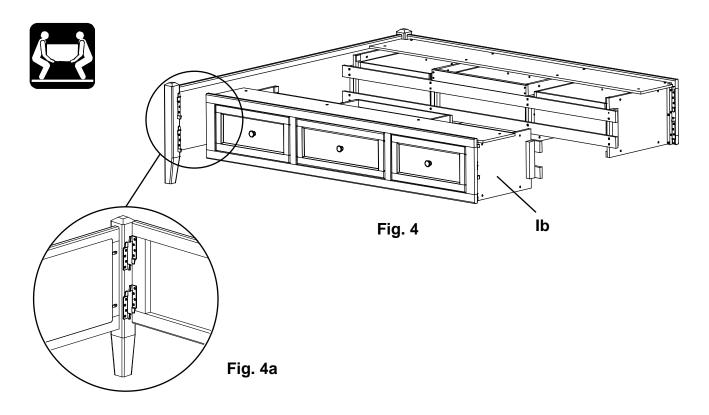

#### Assembly Instructions

This assembly requires two people.

**Tools Required**: Phillips screwdriver, Slotted screwdriver, 7/16" open end or box end wrench and Tape measure.

1. Remove the Trestles (Da) and Assembled Foot (Ua) from the backs of the Footboard (Ba) and place them off to the side. See Figures 1 and 1a.

#### Assembly Instructions

This assembly requires two people.

3. To attach the Footboard (Ba) to the Pedestal Assembly (Ib), align the Brackets and slide the Pedestal Assembly down on to the Footboard (Ba). See Figures 3 and 3a.