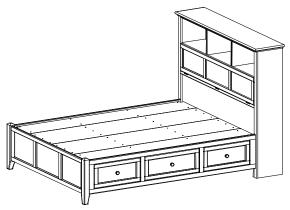

# 1365GACh 1365CAFh McKenzie Full Bookcase Storage Bed

GAC = Glazed Antique Cherry finish CAF = Caffè finish Assembly Instructions

Thank you for allowing us to help you furnish your home. We are certain you will be delighted with your new furniture for many years to come.