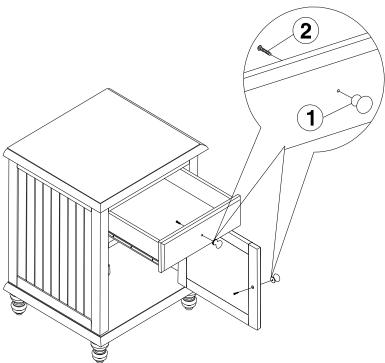

## STEP 2

Attach Knobs (1) to front of drawer and door with screws (2), as shown below. Tighten with a screwdriver.

ITEM NO: Printed in Vietnam

**ISSUED SEP 15, 2015**