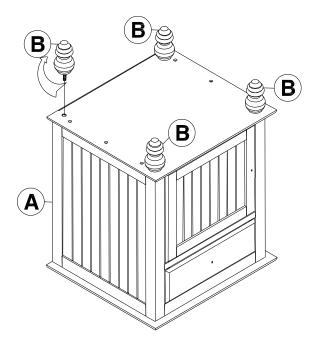

ore continuing, please make sure you have the following parts:

| NO | Description         | Qty | Sketch |
|----|---------------------|-----|--------|
| Α  | 1-DRAWER NIGHTSTAND | 1   |        |
| В  | LEG                 | 4   |        |

### **HARDWARE LIST**

When unpacking, please be careful not to discard any parts with the packaging. Before continuing, please make sure you have all of the following hardware:

| NO | Description         | Qty | Sketch | NO | Description                   | Qty | Sketch |
|----|---------------------|-----|--------|----|-------------------------------|-----|--------|
| 1  | Кпоb<br>( Ф30х30mm) | 2   |        | 2  | Pan head screw<br>(M4 x 30mm) | 2   | €      |

ITEM NO: Printed in Vietnam

# STEP 1

Attach Legs (B) to nightstand (A), as shown below.



## STEP 2

Attach Knobs (1) to front of drawer and door with screws (2), as shown below. Tighten with a screwdriver.



ITEM NO: Printed in Vietnam

**ISSUED SEP 15, 2015**