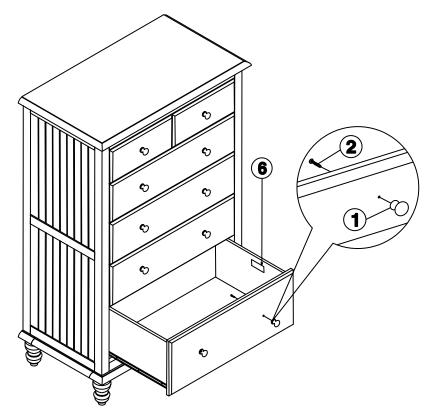

## STEP 2

Attach knobs (1) to front of drawers with screws (2) as shown below. Tighten with a screwdriver. Stick the warning labels (6) inside the drawers before use.

ITEM NO: BD-2005 REVISED JUL 26, 2016 **Printed in Vietnam** 