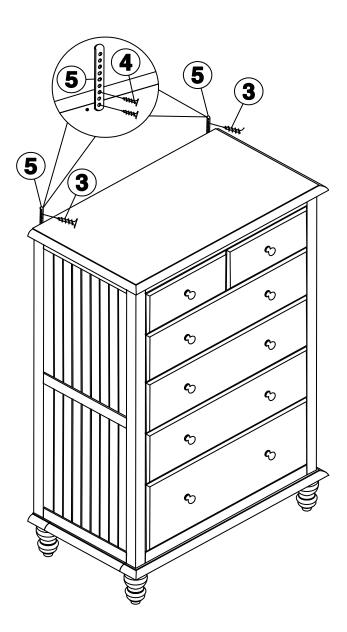

### STEP 3

Attach the steel bands (5) to chest with screws (4) and attach the steel bands (5) to the wall with screws (3) as shown below (to secure the product and prevent tipping). Tighten with a screwdriver.