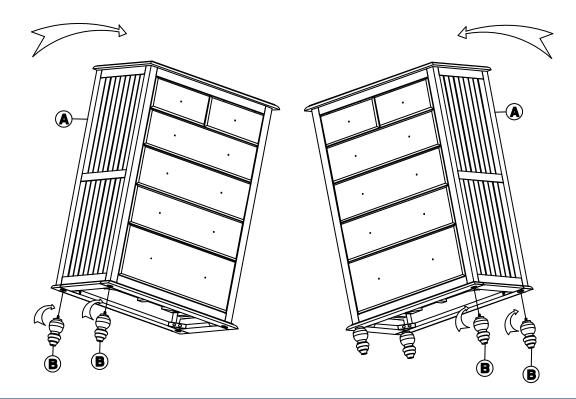

#### STEP 1

Lift the chest (A) to attach legs (B) by screwing them into chest (A), as shown below.