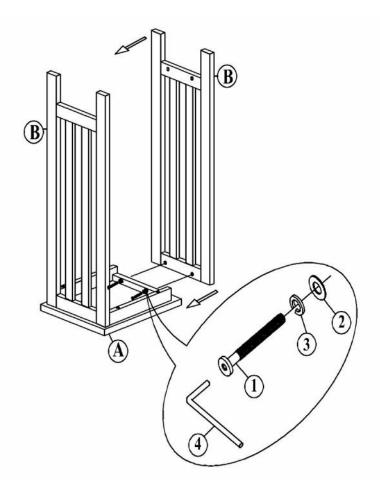

## STEP 1

Attach side frames (B) to top (A) with bolts (1), and washer (2), and (3) as shown below. Tighten with Allen key (4).

ITEM NO.: 3069 REVISED NOV 18, 2014 Printed in Vietnam