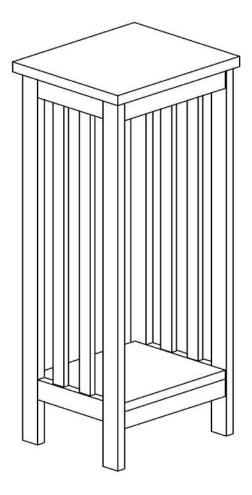

# **ASSEMBLY INSTRUCTIONS**

Description: 36" MISSION PLANT STAND

Item No. : 3069

ITEM NO.: 3069 REVISED NOV 18, 2014 Printed in Vietnam

### **PART LIST**

When unpacking, please be careful not to discard any parts with the packaging. Before continuing, please make sure you have the following parts:

| NO | Description     | Qty | Sketch | NO | Description   | Qty | Sketch |
|----|-----------------|-----|--------|----|---------------|-----|--------|
| А  | TABLE TOP       | 1   |        | В  | SIDE<br>FRAME | 2   |        |
| С  | SHELF<br>BOTTOM | 1   |        |    |               |     |        |