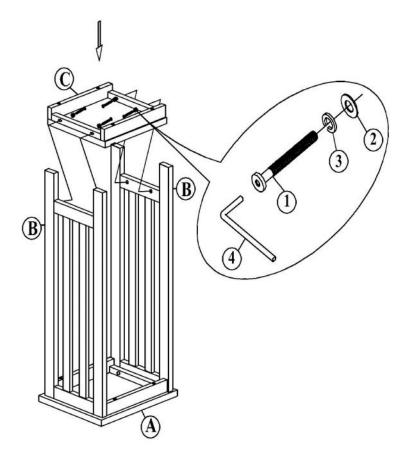

# STEP 2

Attach shelf bottom (C) to side frames (B) with bolts (1), and washer (2), and (3) as shown below. Tighten with Allen key (4).