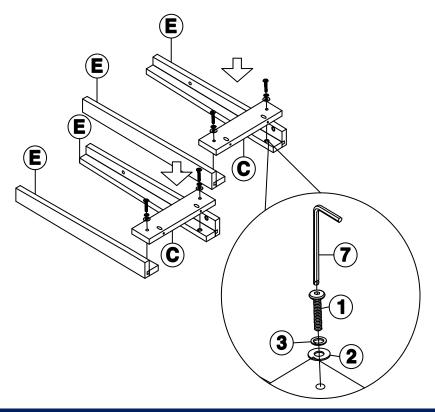

#### STEP 1

Attach aprons (C) to the legs (E) with bolts (1), and washers (3) and (2) as shown below. Tighten with Allen key (7).