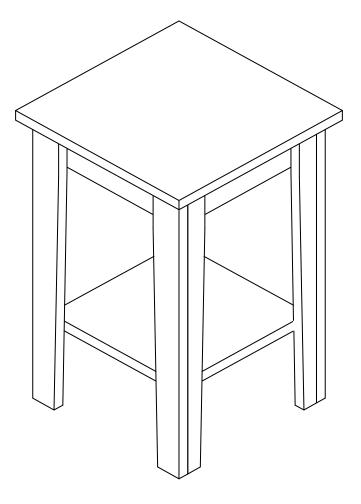

# **ASSEMBLY INSTRUCTIONS**

Description : SHAKER PLANT STAND 15 X 15 X 24H

Item No. : OT-3073

ITEM NO.: 3073 Printed in Vietnam