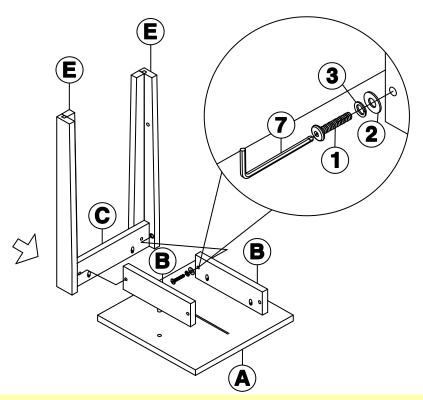

### STEP 2

Attach aprons (B) to the top (A) as shown below. Then attach legs (E) to aprons (B) with bolts (1), and washers (3) and (2) as shown below. Tighten with Allen key (7).

ITEM NO.: 3073 Printed in Vietnam