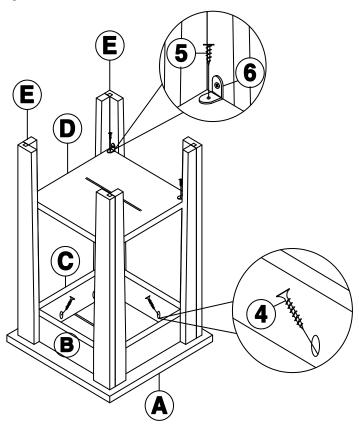

## STEP 4

Attach aprons (B) and (C) to top (A) with screws (4) as shown below. Tighten with a screwdriver. Attach L-bracket (6) to legs (E) and shelf (D) with screws (5) as shown below. Tighten with a screwdriver.