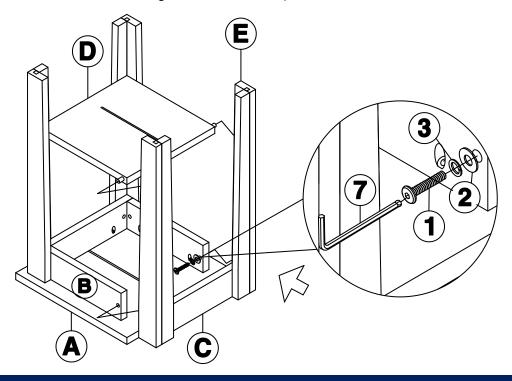

### STEP 3

Insert shelf (D) into legs (E) as shown below. Then attach aprons (B) to legs (E) with bolts (1), and washers (3) and (2) as shown below. Tighten with Allen key (7).