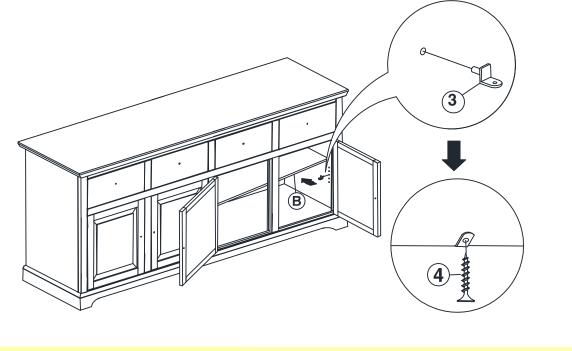

## STEP 1

Attach brackets (3) to the unit. Insert the shelves (B), and attach with screws (4). Tighten with a screwdriver.

ITEM NO.: B-4 REVISED 04 FEB, 2015

Printed in Vietnam