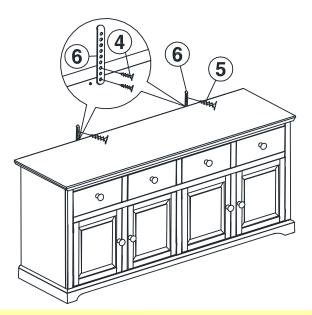

# STEP 3

Attach the Steel bands (6) to the unit with screws (4). Attach the Steel band to the wall with screws (5) as shown below (to secure the product and prevent tipping). Tighten with a screwdriver.