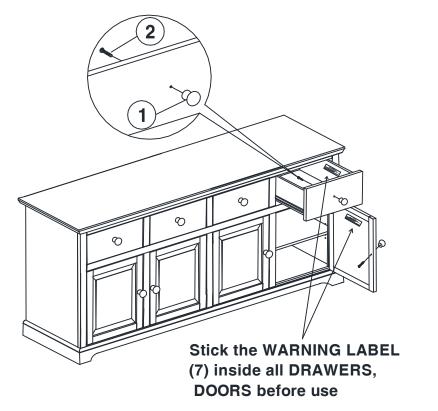

#### **STEP 2**

Attach Knobs (1) to front of drawers and doors with screws (2) as shown below. Tighten with a screwdriver.

Stick the Warning labels (7) inside all drawers and doors before use.