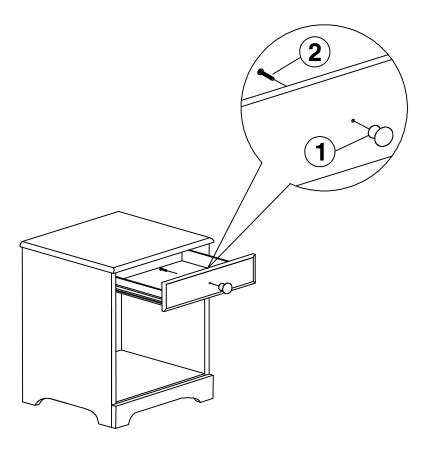

## STEP 1

Attach Knob (1) to front of drawer with screw (2). Tighten with a screwdriver .

ITEM: BD-5001 Printed in Vietnam

REVISED NOV 07, 2014