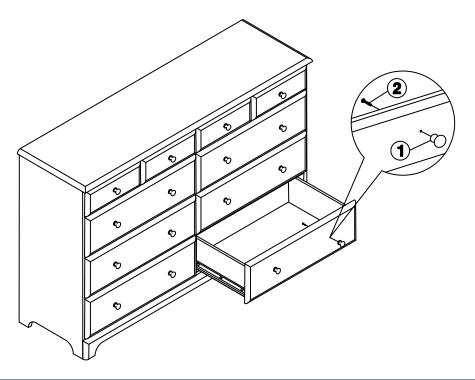

# STEP 1

Attach knobs (1) to front of drawers with pan head screws (2) as shown below. Tighten with a screwdriver.