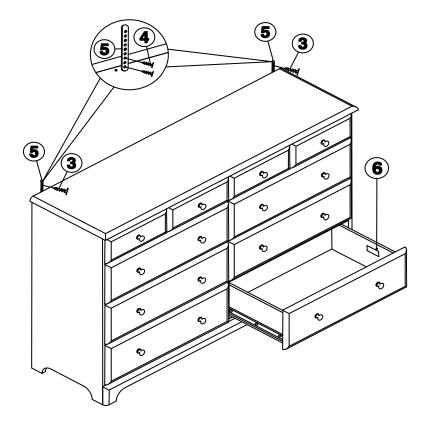

### **STEP 2**

Attach the steel bands (5) to the unit with short screws (4) and attach the steel bands (5) to the wall with long screws (3) as shown below (to secure the product and prevent tipping). Tighten with a screwdriver. Stick the warning labels (6) inside all drawers before use.