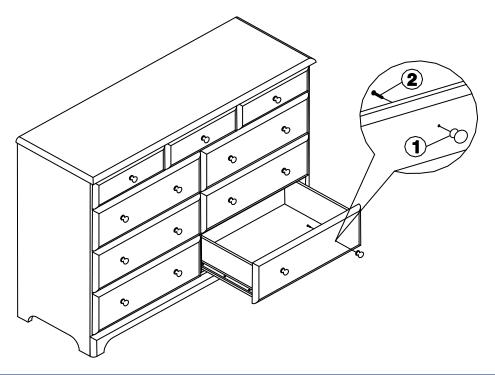

### STEP 1

Attach knobs (1) to front of drawers with pan head screws (2) as shown below. Tighten with a screwdriver.