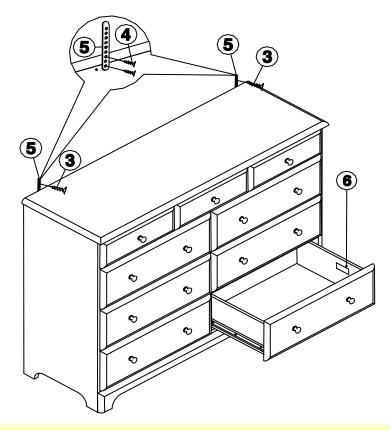

# STEP 2

Attach the steel bands (5) to the unit with short screws (4) and attach the steel bands (5) to the wall with long screws (3) as shown below (to secure the product and prevent tipping). Tighten with a screwdriver. Stick the warning labels (6) inside all drawers before use.