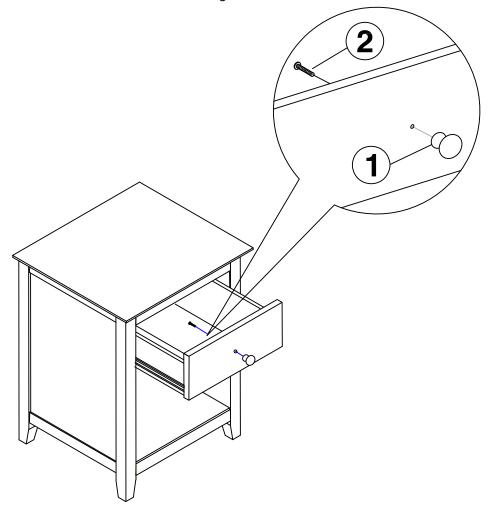

## STEP 1

Attach knob (1) to drawer front with screw (2). Tighten with a screwdriver (not included).

ITEM NO.: BD-7001 REVISED NOV 18, 2014