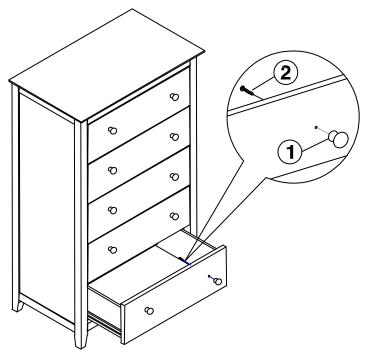

### STEP 1

Attach knobs (1) to front of drawers with pan head screws (2) as shown below. Tighten with a screwdriver.