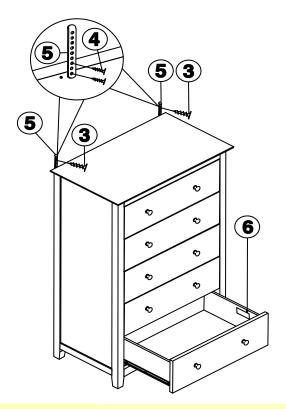

## STEP 3

Attach the steel bands (5) to the unit with short screws (4) and attach the steel bands (5) to the wall with the long screws (3) as shown below (to secure the product and prevent tipping). Tighten with a screwdriver.