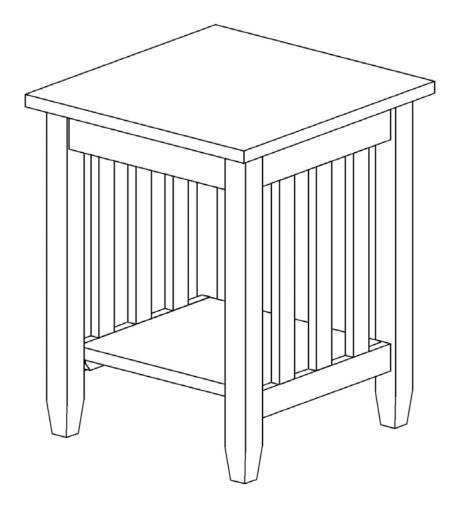

# **ASSEMBLY INSTRUCTIONS**

Description: MISSION END TABLE

Item No. : BJ6TE

ITEM NO.: BJ6TE REVISED JAN 26, 2015 **Printed in Vietnam** 

### **PART LIST**

When unpacking, please be careful not to discard any parts with the packaging. Before continuing, please make sure you have the following parts:

| NO | Description         | Qty | Sketch | NO | Description  | Qty | Sketch |
|----|---------------------|-----|--------|----|--------------|-----|--------|
| A  | Тор                 | 1   |        | В  | Bottom shelf | 1   |        |
| С  | Side frame<br>(L-R) | 2   |        |    |              |     |        |