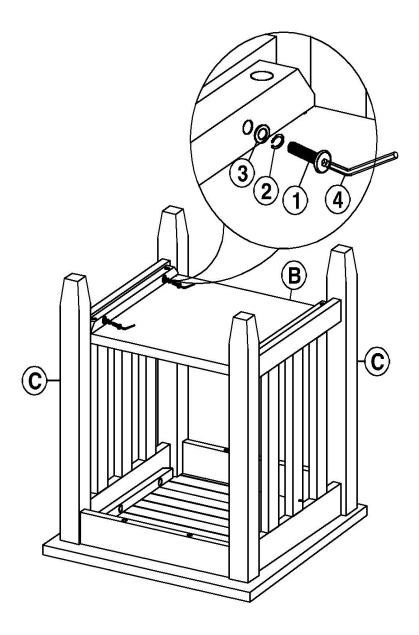

## STEP 2

Attach bottom self (B) to side frames (C) with bolts (1), and washers (2) and (3) as shown below. Tighten with Allen key (4).