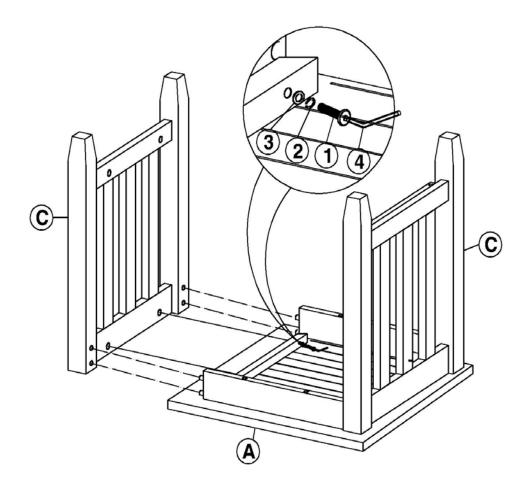

## STEP 1

Attach side frames (C) to top (A) with bolts (1), and washers (2) and (3) as shown below. Tighten with Allen key (4).

ITEM NO.: BJ6TE REVISED JAN 26, 2015 Printed in Vietnam