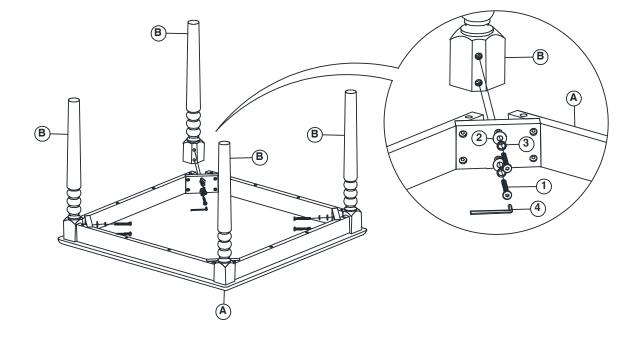

## STEP 1

Attach the Legs (B) to the top (A) with Bolts (1), and washers (3), and (2), as shown below. Tighten with Allen Key (4).

ITEM NO : JT-3232 REVISED JUN 18, 2015