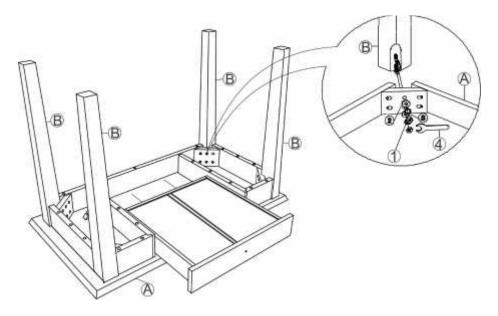

# STEP 1

Attach legs (B) to top (A) with nuts (1), and washers (2) and (3) as shown below. Tighten with the wrench (4).