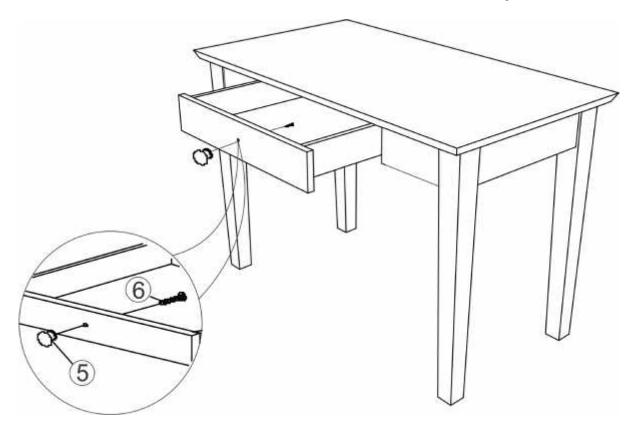

# STEP 2

Attach knob (5) to front of drawer with pan head screw (6), as shown below. Tighten with a screwdriver.

ITEM NO.: OF-49 Printed in Vietnam

REVISED JAN 27, 2016