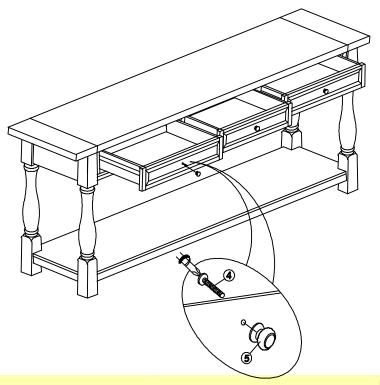

### STEP 3

Attach knobs (5) to front of drawer with pan head screws (4). Tighten with the screwdriver

ITEM NO: OT-17\$
REVISED OCT 16, 2014