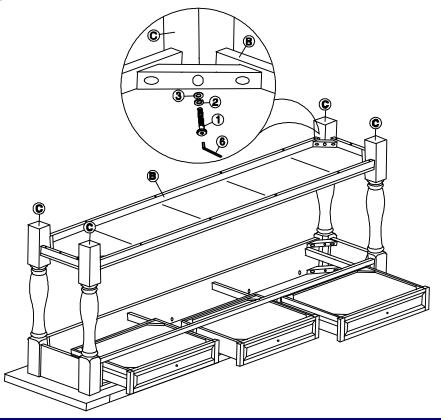

## STEP 2

Attach bottom panel (B) to legs (C) with bolts (1) and washers (2) and (3) as shown below. Tighten with Allen key (6).