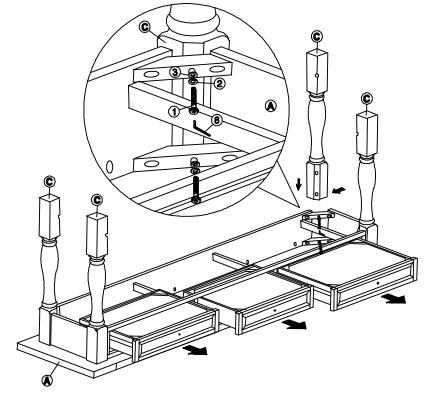

## STEP 1

Attach legs (C) to the top (A) with bolts (1) and washers (2) and (3) as shown below. Tighten with Allen key (6).

ITEM NO: OT-17S REVISED OCT 16, 2014