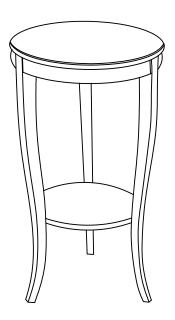

# **ASSEMBLY INSTRUCTIONS**

Description : 16 IN CAMBRIA END TABLE

Item No. : OT-18R-16

ITEM NO :OT-18R-16 REVISED JAN 13, 2015 Printed in Vietnam