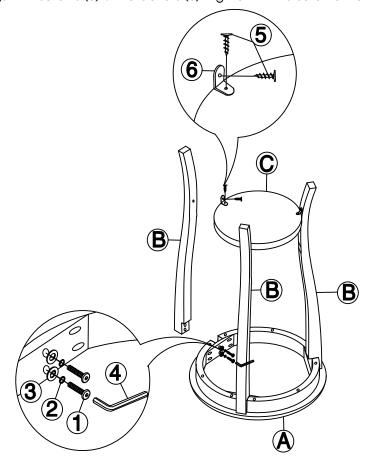

### STEP 1

Attach legs (B) to top (A) with bolts (1), and washers (2) and (3). Tighten with Allen key (4). Attach shelf (C) to legs with screws (5) & L-brackets (6). Tighten with a screwdriver.

ITEM NO :OT-18R-16 REVISED JAN 13, 2015 Printed in Vietnam