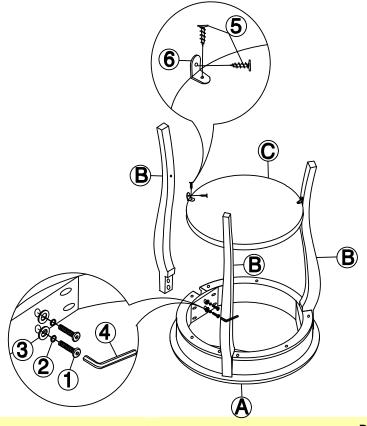

## STEP 1

Attach legs (B) to top (A) with bolts (1), and washers (2) and (3). Tighten with Allen key (4). Attach shelf (C) to legs with screws (5) & L-brackets (6). Tighten with a screwdriver.

ITEM NO :OT-18R-18 REVISED JAN 13, 2015