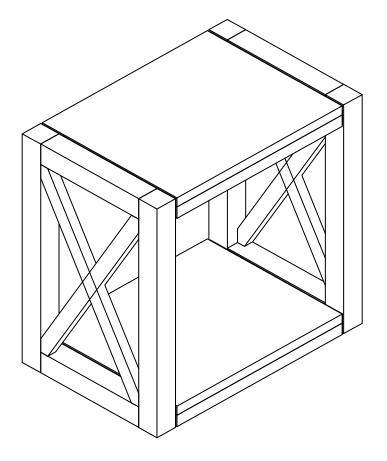

# **ASSEMBLY INSTRUCTIONS**

Description : HAMPTON NARROW END TABLE 26X22X26H

Item No. : OT-2013X

ITEM NO.: OT-2013X ISSUED NOV 22, 2017 Printed in Vietnam