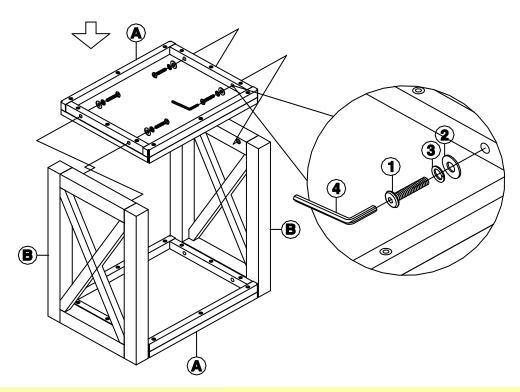

## STEP 2

Attach shelf (A) to side frames (B) with bolts (1), and washers (3) and (2) as shown below. Tighten with Allen key (4).

ITEM NO.: OT-2013X ISSUED NOV 22, 2017 **Printed in Vietnam**