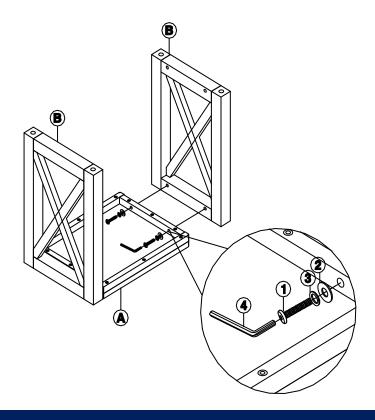

## STEP 1

Attach top (A) to side frames (B) with bolts (1), and washers (3) and (2) as shown below. Tighten with Allen key (4).