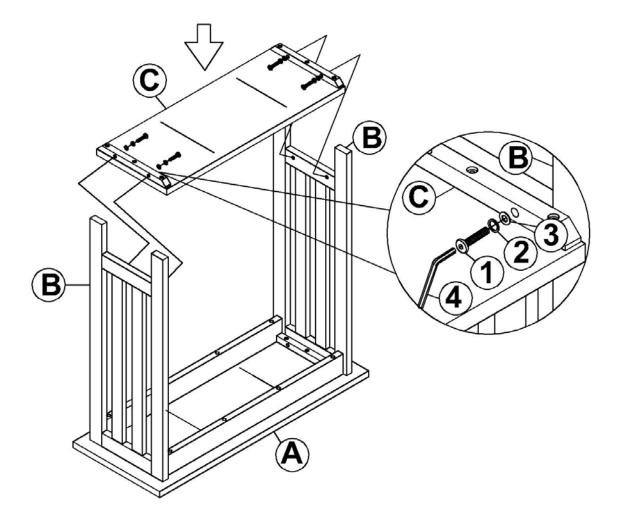

## STEP 2

Attach bottom shelf (C) to side frames (B) with bolts (1), and washers (2), and (3) as shown below. Tighten with Allen key (4).