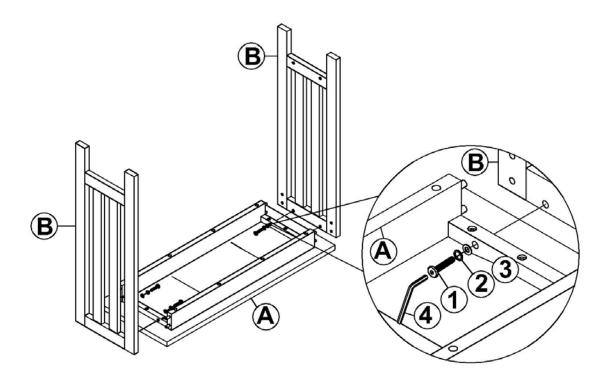

### STEP 1

Attach side frames (B) to the top (A) with bolts (1) and washers (2) and (3), as shown below. Tighten with Allen key (4).

ITEM NO.: OT-2812 REVISED DEC 16, 2014 Printed in Vietnam