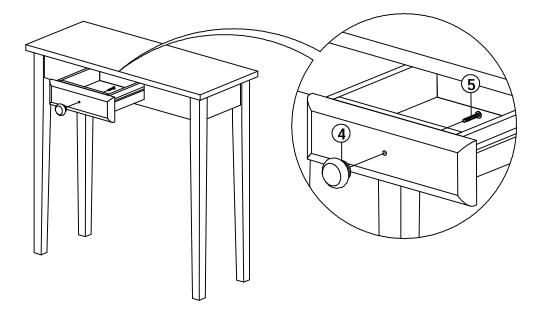

## STEP 2

Attach the knob (4) to the drawer front with a screw (5). Tighten with a screwdriver.