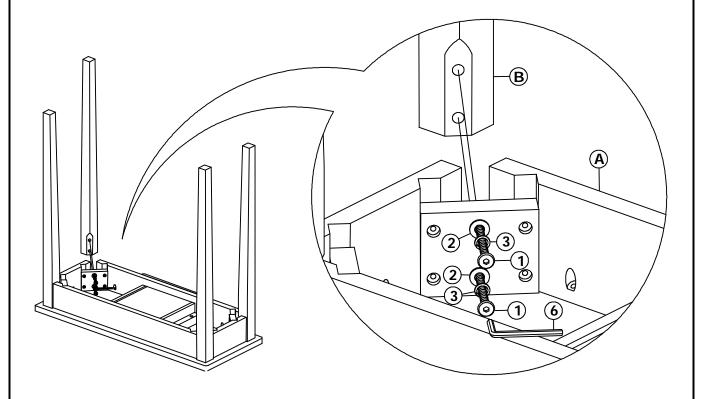

## STEP 1

Attach the Legs (B) to top (A) with Bolts (1), and washers (3) and (2), as shown below. Tighten with the Allen key (6).

ITEM NO : OT-3012 REVISED AUG 22, 2014 **Printed in Vietnam** 