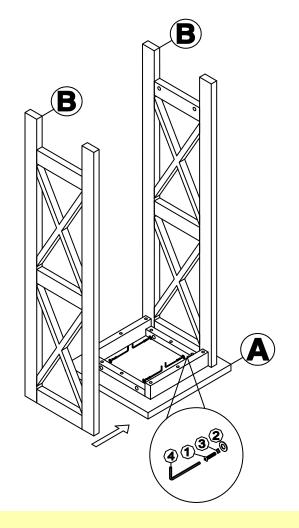

## **STEP 1**

Attach side frames (B) to the top (A) with bolts (1), and washers (3) and (2) as shown below. Tighten with Allen key (4).

ITEM NO.: OT-3069X ISSUED JUN 01, 2017 **Printed in Vietnam** 