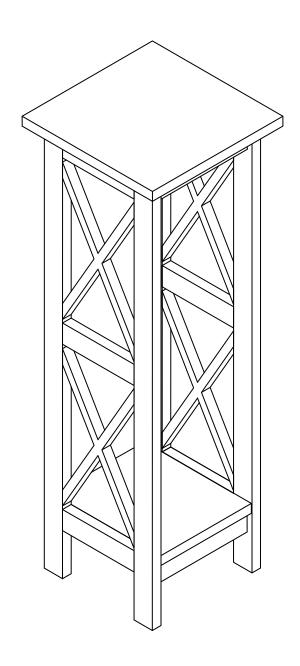

# **ASSEMBLY INSTRUCTIONS**

Description : 36 IN X-SIDE PLANT STAND Item No. : OT-3069X

ITEM NO.: OT-3069X ISSUED JUN 01, 2017 Printed in Vietnam