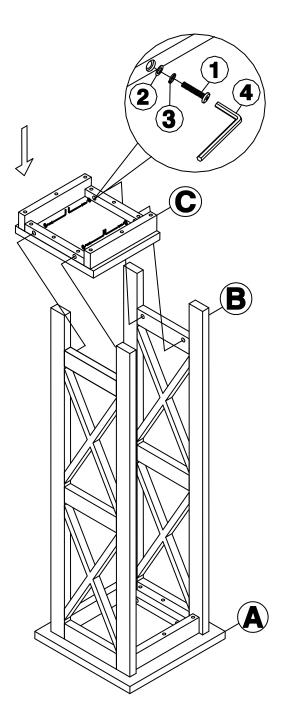

# STEP 2

Attach shelf bottom (C) to side frames (B) with bolts (1), and washers (3) and (2) as shown below. Tighten with Allen key (4).

ITEM NO.: OT-3069X ISSUED JUN 01, 2017