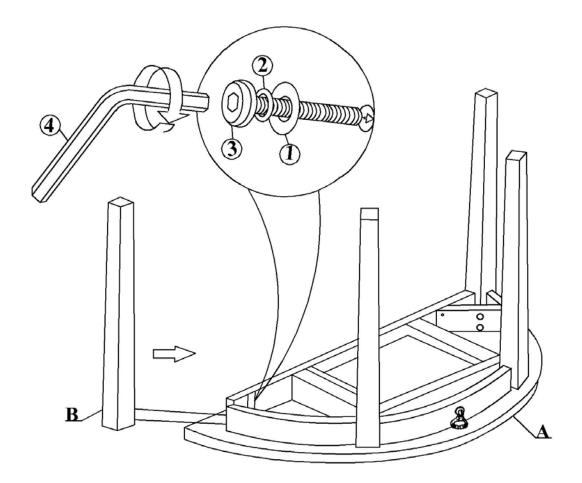

## **HARDWARE LIST**

When unpacking, please be careful not to discard any parts with the packaging. Before continuing, please make sure you have all of the following hardware:

| NO | Description                 | Qty | Sketch | NO | Description                 | Qty | Sketch |
|----|-----------------------------|-----|--------|----|-----------------------------|-----|--------|
| 1  | Flat washer<br>( Φ6.5x19mm) | 8   |        | 2  | Lock washer<br>( Φ6.5x11mm) | 8   |        |
| 3  | Bolt<br>(M6x70mm)           | 8   |        | 4  | Allen key<br>(4x80mm)       | 1   |        |

## STEP 1

Attach the legs (B) to the top (A) with bolt (3), and washers (1) and (2) as shown below. Tighten with Allen key (4).

ITEM NO.: OT-3216H REVISED DEC 27, 2014 Printed in Vietnam