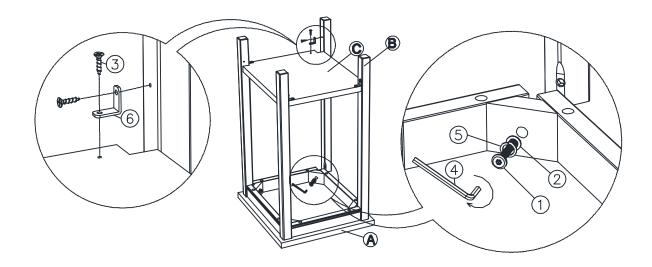

## STEP 1

Attach Legs (B) to Top (A) with Bolts (1), washers (2) and (5). Tighten with Allen Key (4). Then attach Shelf (C) to legs with Screws (3) & L-Brackets (6). Tighten with a screwdriver.

ITEM NO : OT-42 REVISED SEP 25, 2014 **Printed in Vietnam**