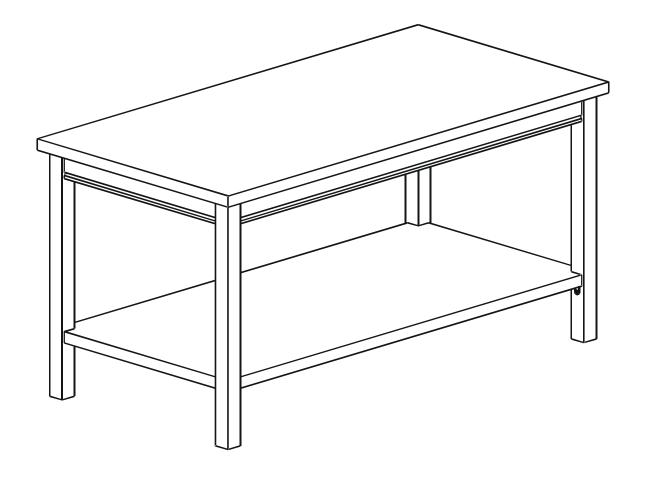

### **PARTS LIST**

When unpacking, please be careful not to discard any parts with the packaging. Before continuing, please make sure you have the following parts:

| NO | Description | Qty | Sketch | NO | Description  | Qty | Sketch |
|----|-------------|-----|--------|----|--------------|-----|--------|
| А  | Тор         | 1   |        | В  | Leg<br>(L-R) | 4   |        |
| С  | Shelf       | 1   |        |    |              |     |        |

## STEP 1

Attach Legs (B) to Top (A) with Bolts (1), washers (2) and (5). Tighten with Allen Key (4). Then attach Shelf (C) to legs with Screws (3) & L-Brackets (6). Tighten with a screwdriver.

ITEM NO. : OT-44 REVISED SEP 27, 2014