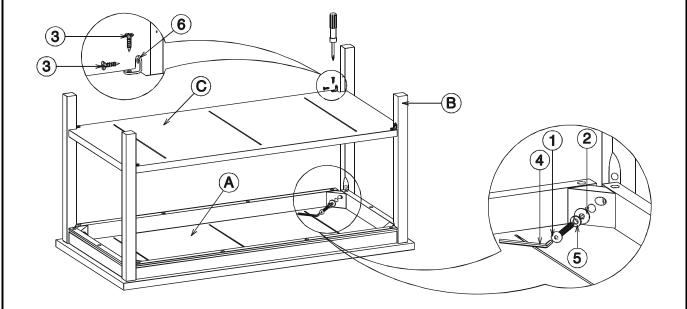

## STEP 1

Attach Legs (B) to Top (A) with Bolts (1), washers (2) and (5). Tighten with Allen Key (4). Then attach Shelf (C) to legs with Screws (3) & L-Brackets (6). Tighten with a screwdriver.

ITEM NO. : OT-44 REVISED SEP 27, 2014