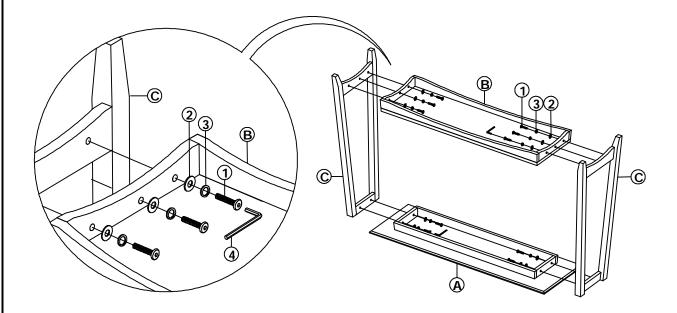

## STEP 1

Attach Top (A) and Shelf (B) to side frames (C) with bolts (1), and washers (2) and (3). Tighten with the Allen key (4).

ITEM NO.: OT-4S Printed in Vietnam