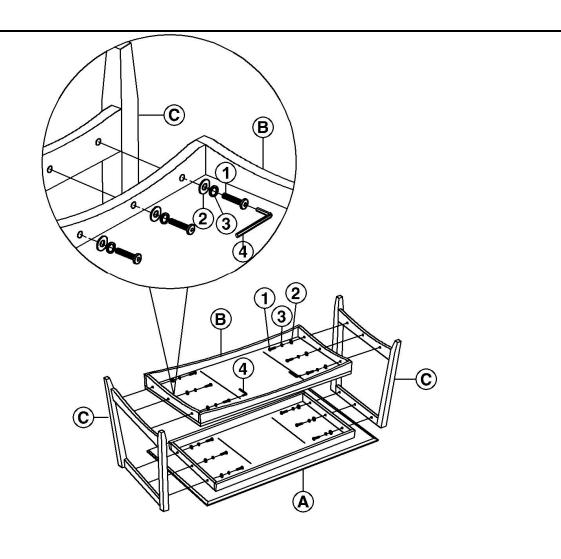

# STEP 1

Attach Top (A) and shelf (B) to the side frames (C) with bolts (1), washers (2) and (3). Tighten with the Allen key (4).

ITEM NO : OT-4TC REVISED OCT 14,2014 Printed in Vietnam