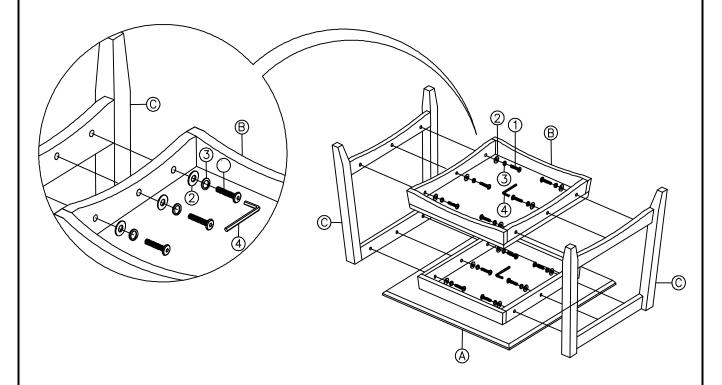

# STEP 1

Attach Top (A) and shelf (B) to the side frames (C) with bolts (1), washers (2) and (3). Tighten with the Allen key (4).

ITEM NO.: OT-4TE REVISED SEP 27, 2014 **Printed in Vietnam**