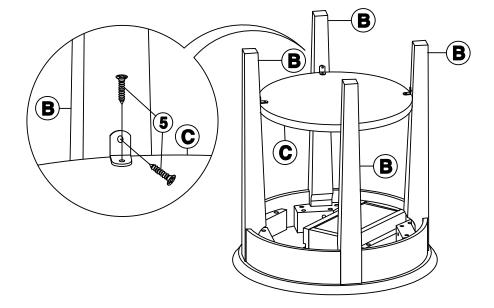

# STEP 2

Attach shelf (C) to legs (B) with screws (5) and L-brackets (4), as shown below. Tighten with a screwdriver.

ITEM NO.: OT-5TE REVISED MAY 23, 2015