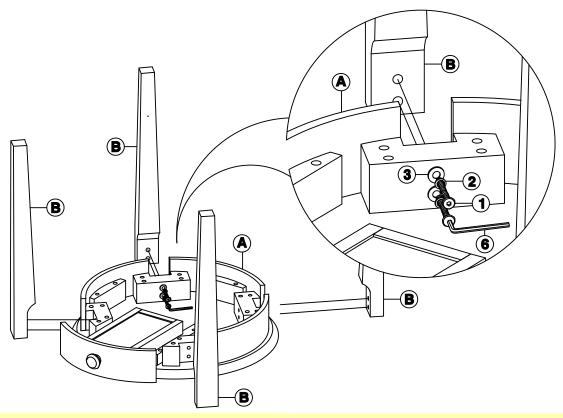

## STEP 1

Attach the legs (B) to the Top (A) with Bolts (1), and washers (3), and (2) as shown below. Tighten with Allen key (6).

ITEM NO.: OT-5TE REVISED MAY 23, 2015 Printed in Vietnam