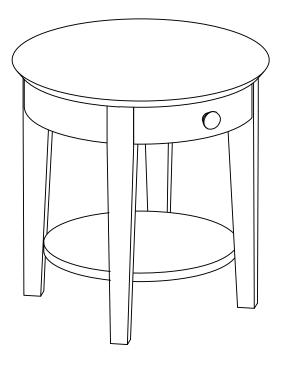

# **ASSEMBLY INSTRUCTIONS**

Description: ROUND END TABLE 21 DIAMETER 25 IN H

Item no : OT-5TE

ITEM NO.: OT-5TE REVISED MAY 23, 2015 Printed in Vietnam