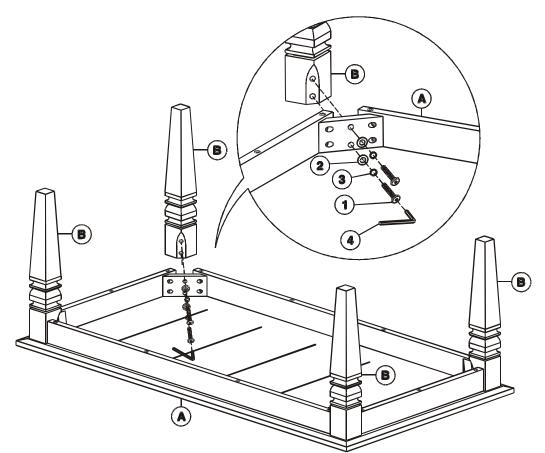

# **STEP 1**

Attach legs (B) to the Top (A) with Bolts (1), and washers (2), and (3), as shown below. Tighten with Allen Key (4).

ITEM NO.: OT-60C REVISED SEP 05, 2014 **Printed in Vietnam**