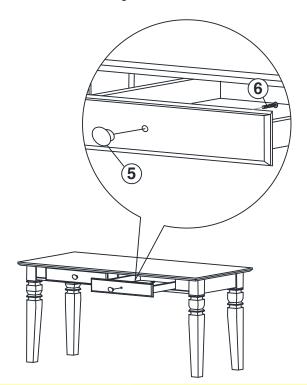

## STEP 2

Attach knobs (5) to drawers with screws (6). Tighten with a screwdriver.

ITEM NO : OT-60S2 REVISED DEC 08, 2014 **Printed in Vietnam**