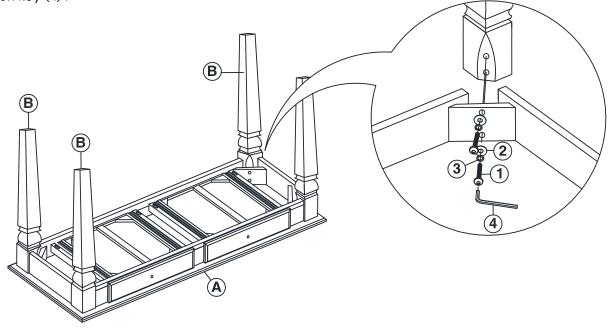

### STEP 1

Attach legs (B) to the top (A) with bolts (1) and washers (2) and (3), as shown below. Tighten with Allen key (4).