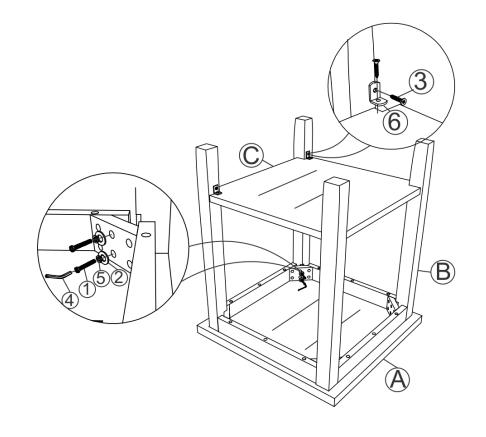

# **STEP 1**

Attach Legs (B) to Top (A) with Bolts (1) and washers (2) and (5). Tighten with Allen Key (4). Then attach Shelf (C) to legs (B) with Screws (3) & L-Brackets (6). Tighten with a screwdriver.