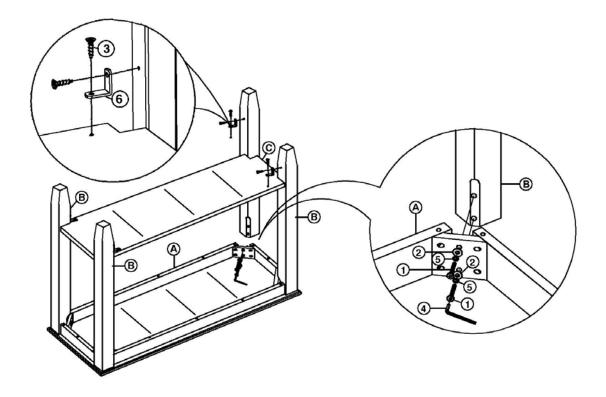

## STEP 1

Attach Legs (B) to Top (A) with Bolts (1) and washers (2) and (5). Tighten with Allen Key (4). Then attach Shelf (C) to legs (B) with Screws (3) and L-Brackets (6). Tighten with a screwdriver.