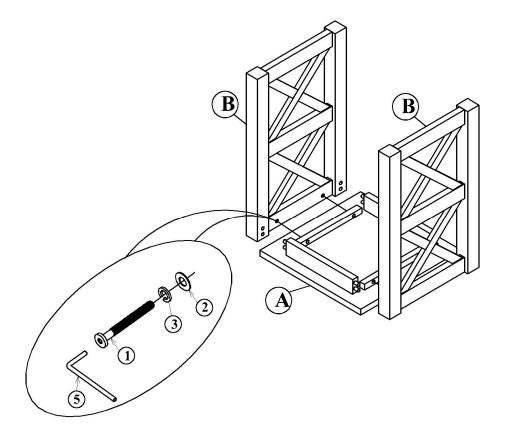

### STEP 1

Attach side frame (B) to the top (A) with bolt (1), washer (2) and (3) as shown below. Tighten with Allen key (5).

ITEM NO.: OT-70A REVISED SEP 09. 2014