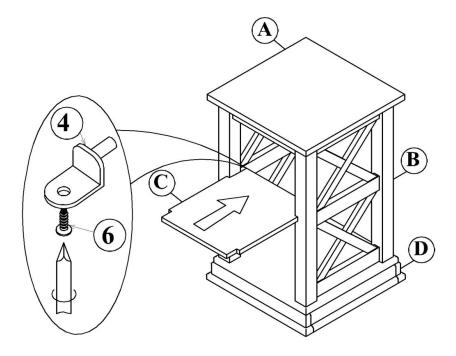

# STEP 4

Attach the Adjustable Shelf (C) to the unit with screws (6) as shown below. Tighten with a screwdriver.

ITEM NO.: OT-70A REVISED SEP 09, 2014 Printed in Vietnam