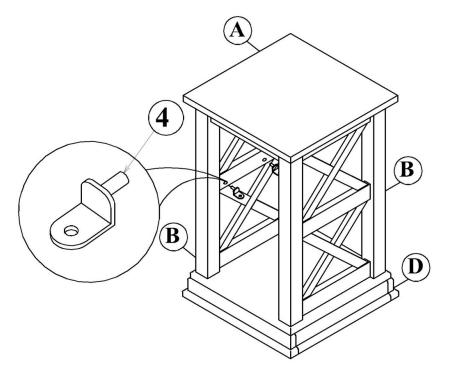

h     |
|----|----------------------------|-----|----------|----|----------------------------|-----|------------|
| 1  | Long bolt<br>(M6x35mm)     | 8   | <u> </u> | 2  | Flat washer<br>(Φ6.5x16mm) | 8   |            |
| 3  | Lock washer<br>(Φ6.5x11mm) | 8   | 5        | 4  | Shelf support<br>bracket   | 4   |            |
| 5  | Allen key<br>(4X80mm)      | 1   |          | 6  | Screw<br>(M3.5X15mm)       | 4   | \ <u> </u> |

### STEP 1

Attach side frame (B) to the top (A) with bolt (1), washer (2) and (3) as shown below. Tighten with Allen key (5).



ITEM NO.: OT-70A REVISED SEP 09. 2014

## STEP 2

Attach bottom panel (D) to the side frame (B) with bolt (1), washer (2) and (3) as shown below. Tighten with Allen key (5).



## STEP 3

Attach brackets (4) to the unit as shown below.



# STEP 4

Attach the Adjustable Shelf (C) to the unit with screws (6) as shown below. Tighten with a screwdriver.



ITEM NO.: OT-70A REVISED SEP 09, 2014 Printed in Vietnam