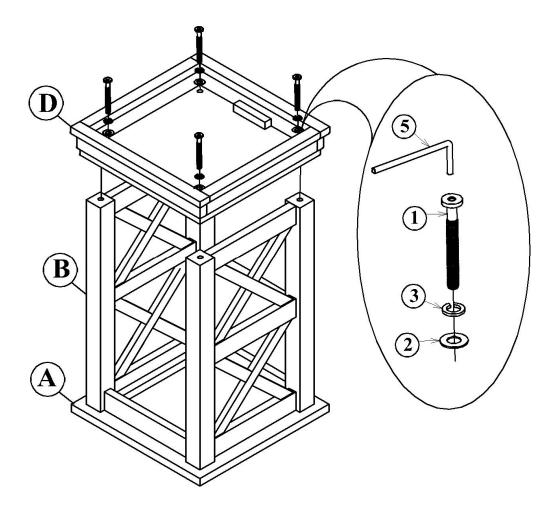

## STEP 2

Attach bottom panel (D) to the side frame (B) with bolt (1), washer (2) and (3) as shown below. Tighten with Allen key (5).