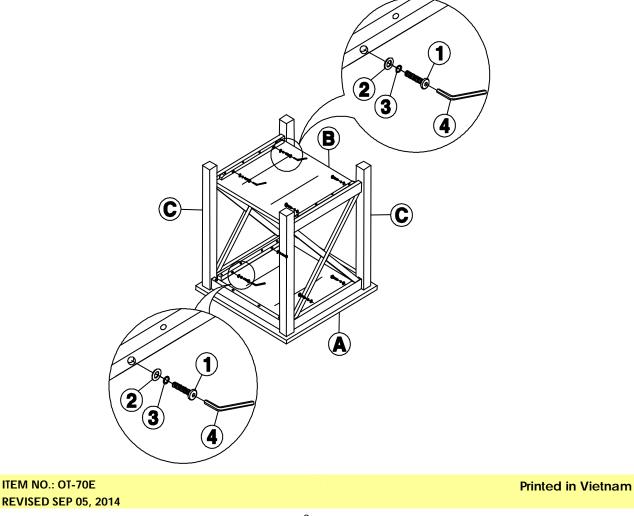

# **STEP 1**

Attach side frame (C) to the top (A) with bolt (1), washer (2) and (3) as shown below. Tighten with Allen key (4).

Attach side frame (C) to the shelf (B) with bolt (1), washer (2) and (3) as shown below. Tighten with Allen key (4).