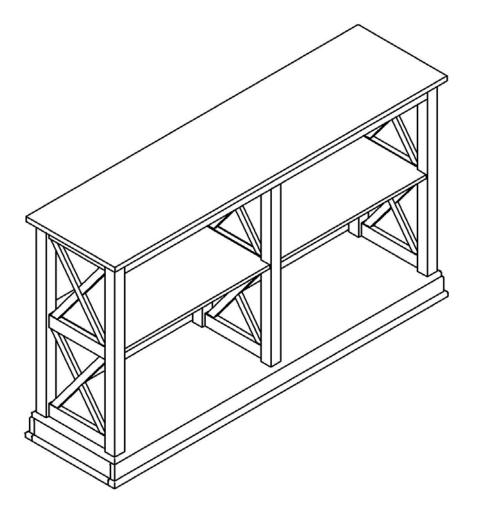

# **ASSEMBLY INSTRUCTIONS**

Description : HAMPTON SOFA TABLE W/SHELVES

Item No. : OT-70SL

ITEM NO.: OT-70SL REVISED JAN 28, 2015 Printed in Vietnam