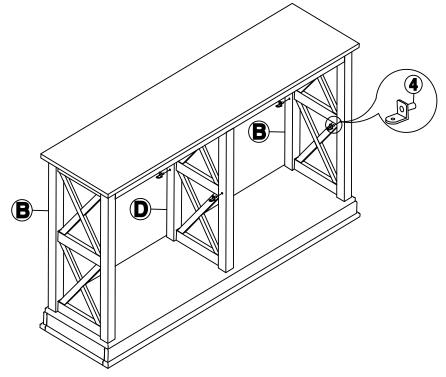

### STEP 1

Attach side frame (B) and Vertical frame (D) to the top (A) with bolt (1), washer (2) and (3) as shown below. Tighten with Allen key (5).

## STEP 2

Attach bottom panel (E) to the unit with bolts (1) and washers (2) and (3) as shown below. Tighten with Allen key (5).

### STEP 3

Attach brackets (4) to the unit as shown below.