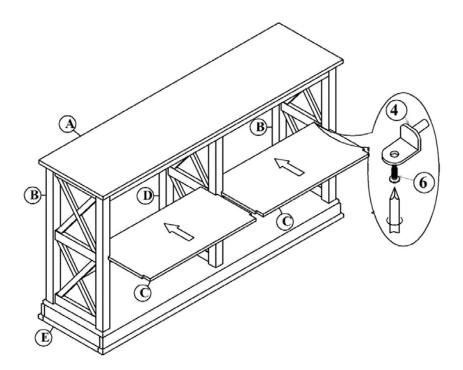

### STEP 3

Attach brackets (4) to the unit as shown below.

#### STEP 4

Attach the Adjustable Shelf (C) to the unit with screws (6) as shown below. Tighten with a screwdriver.

ITEM NO.: OT-70SL REVISED JAN 28, 2015 Printed in Vietnam