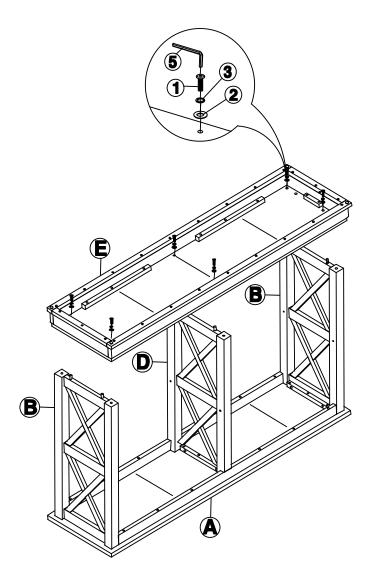

## STEP 2

Attach bottom panel (E) to the unit with bolts (1) and washers (2) and (3) as shown below. Tighten with Allen key (5).