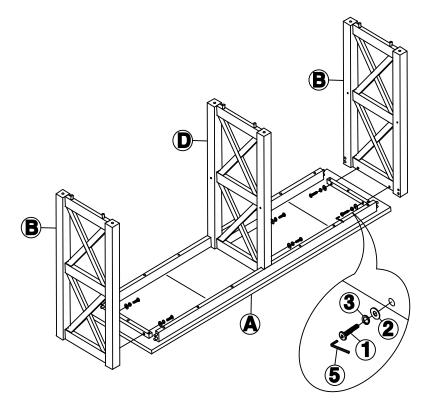

### STEP 1

Attach side frame (B) and Vertical frame (D) to the top (A) with bolt (1), washer (2) and (3) as shown below. Tighten with Allen key (5).