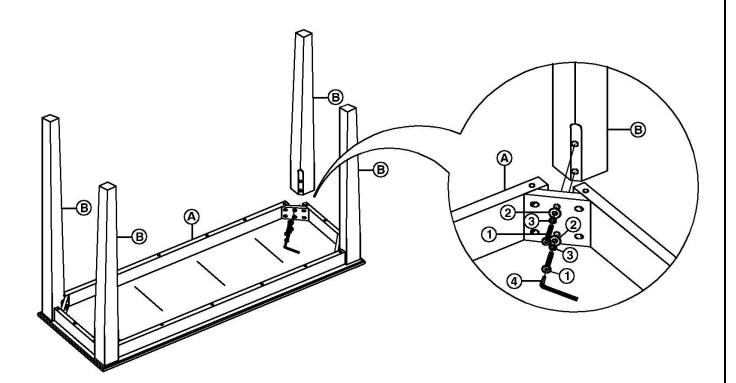

# STEP 1

Attach the legs (B) to top (A) with bolts (1), and washers (2) and (3) as shown below. Tighten with Allen Key (4).

ITEM NO.: OT-9S REVISED NOV 24, 2016 **Printed in Vietnam**