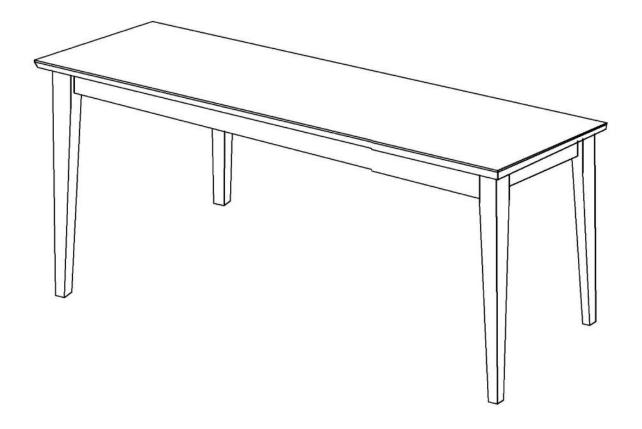

# **ASSEMBLY INSTRUCTIONS**

Description : 60 INCH SHAKER SOFA TABLE

Item No. : OT-9S2

ITEM NO. : OT-9\$2 REVISED SEP 19, 2014 Printed in Vietnam