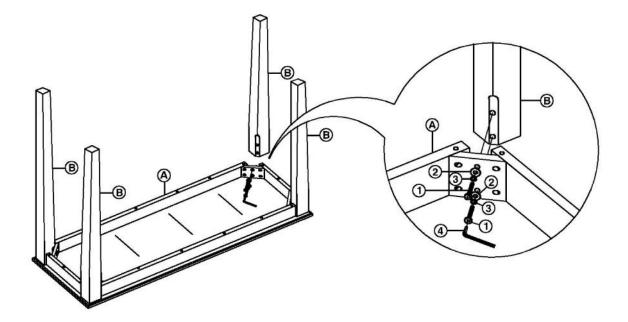

## STEP 1

Attach the Legs (B) to Top (A) with Bolts (1), and washers (2), (3), as shown belown. Tighten with Allen Key (4).

ITEM NO. : OT-9\$2 REVISED SEP 19, 2014