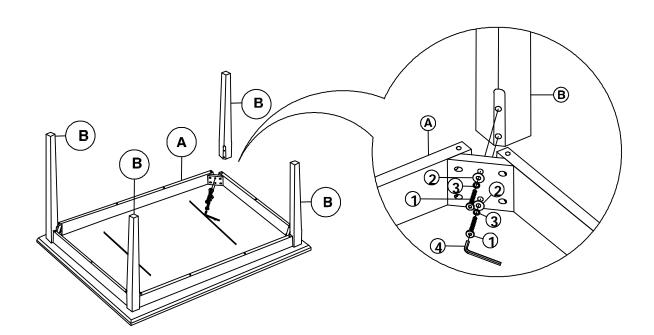

# **STEP 1**

Attach legs (B) to the Top (A) with bolts (1) and washers (3) and (2), as shown below. Tighten with the Allen key (4) .

**Printed in Vietnam**