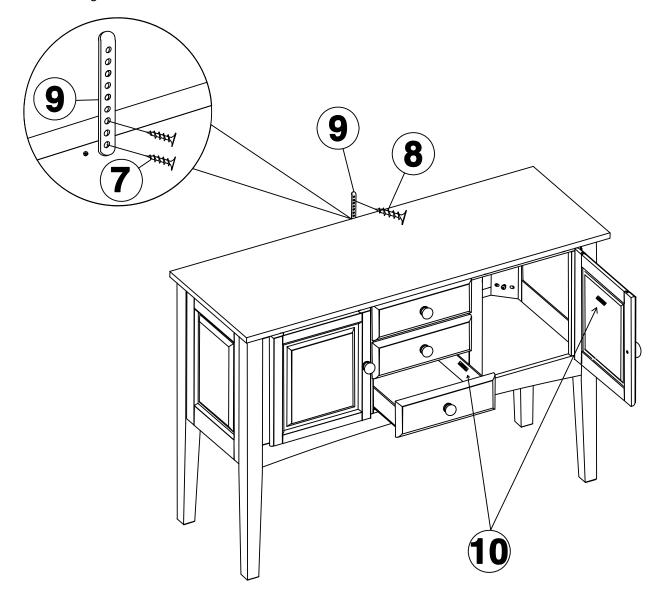

# STEP 2

Attach steel band (9) to the unit with screws (7). Tighten with the screwdriver.

Attach the steel band to the wall with screw (8) as shown below (to secure the product and prevent tipping).

Stick warning labels (10) inside all drawers and at back side of doors before use.