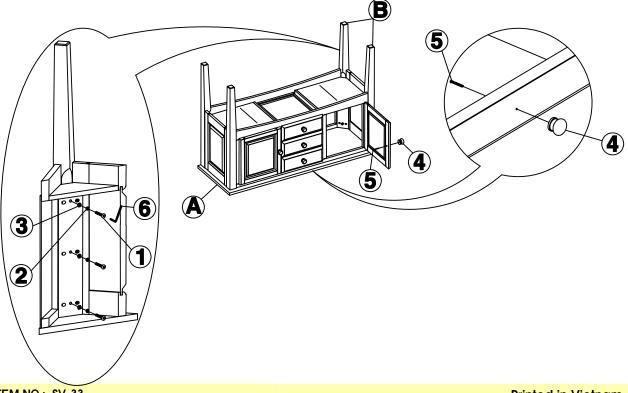

## STEP 1

Attach legs (B) to server box (A) with bolts (1), washers (2) and (3). Tighten with Allen Key (6) as shown below.

Attach knobs (4) to drawers and doors with screws (5). Tighten with a screwdriver.