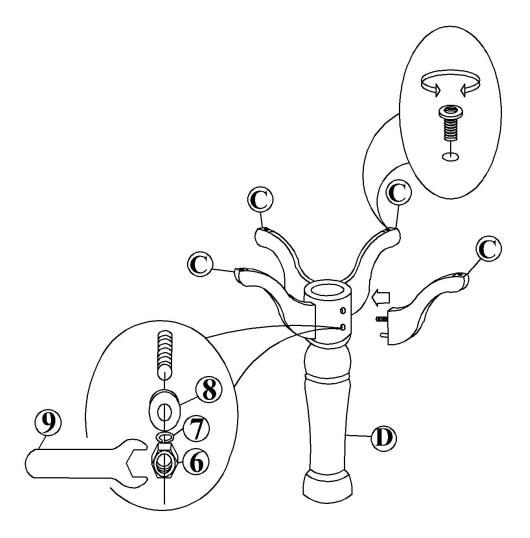

## STEP 1

Attach legs (C) to column (D) by using nuts (6), and washers (7) and (8). Tighten with wrench (9) as shown below.

ITEM NO : T-30P REVISED AUG 20, 2014