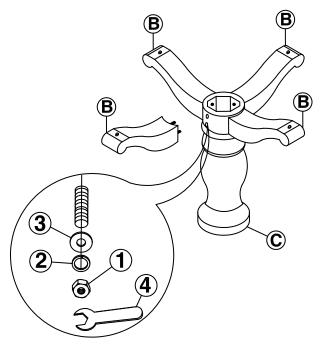

### STEP 1

Attach legs (B) to the pedestal (C) with washers (2) and (3), and nuts (1) as shown below. Tighten with the wrench (4).