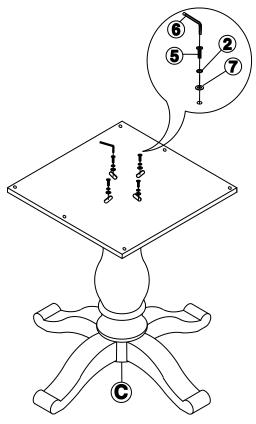

## STEP 3

Attach the plate on top of the pedestal (C) with bolts (5), and washers (2) and (7) as shown below. Tighten with the Allen key (6).

### STEP 4

Attach the plate to bottom of the top (A) with bolts and washers (from Step 2) as shown below. Tighten with the Allen key (6).

ITEM NO: T-9B AND T-142RT OR T-48RT OR T-52T

(PACKED IN SEPARATE BOX)