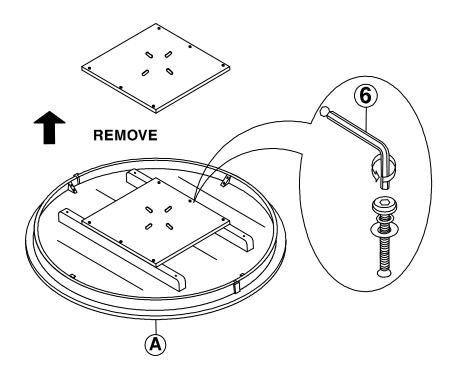

### STEP 2

Use the Allen key (6) to loosen the bolts and washers, and then remove the plate from bottom of the table top (A) as shown below.

ITEM NO: T-9B AND T-142RT OR T-48RT OR T-52T

(PACKED IN SEPARATE BOX)