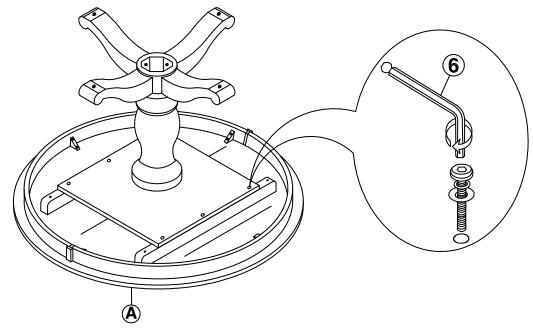

## STEP 3

Attach the plate on top of the pedestal (C) with bolts (5), and washers (2) and (7) as shown below. Tighten with the Allen key (6).