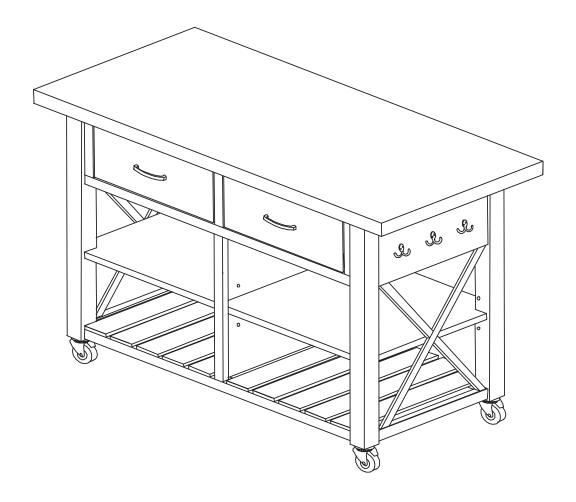

# **ASSEMBLY INSTRUCTIONS**

Description : KITCHEN ISLAND 36X24X36 HIGH

Item No. : WC-12

ITE M NO.: WC-12 ISSUE D JAN 11, 2014