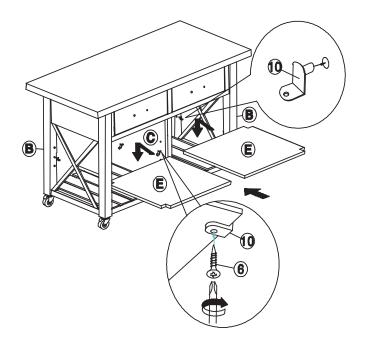

## STEP 6

A ttach shelf support brackets (10) to the unit Place the shelves (E) on the brackets and attach with screws (6) as shown below. Tighten with a screwdriver.

ITE M NO.: WC-12 ISSUE D JAN 11, 2014

A ttach handle (9) to the drawer front with screw (8). Tighten with a screwdriver.

A ttach Hanger (13) to side panel (B) with screw (6) as shown below. Tighten with a screwdriver.