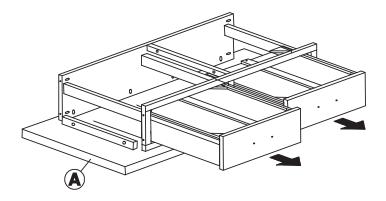

|                      | 4  | Flat Washer<br>(Φ6.5 x 19mm)   | 12  |                |
| 5  | Screw<br>(M4x35mm)           | 8   | (†) <b>111111111</b> | 6  | Screw<br>(M3.5 x 15mm)         | 14  | (†) mm>        |
| 7  | Screw<br>(M6x20mm)           | 16  | (†) <b>11111111</b>  | 8  | Pan head screw<br>(M4 x 20 mm) | 4   | <b>Communo</b> |
| 9  | Handle                       | 2   |                      | 10 | Shelf support<br>bracket       | 8   |                |
| 11 | Lock caster                  | 2   |                      | 12 | Caster                         | 2   |                |
| 13 | Hanger                       | 3   |                      | 14 | Allen key<br>(4×80mm)          | 1   |                |

ITE M NO.: WC-12 ISSUE D JAN 11, 2014

Take out drawers as shown below.



#### STEP 2

A ttach side panel (B) to top (A) with bolts (1), and washers (3) and (4) as shown below. Tighten with allen key (14).

Then attach side panel (B) to top (A) with screws (5) as shown below. Tighten with a screwdriver.



ITE M NO.: WC-12 ISSUE D JAN 11, 2014

A ttach vertical panel (C) to top (A) with bolts (1), and washers (3) and (4) as shown below. Tighten with allen key (14).



### STEP 4

A ttach bottom panel (D) to side panel (B) and vertical panel (C) with bolts (1), (2), and washers (3) and (4) as shown below. Tighten with allen key (14).



ITE M NO.: WC-12 ISSUE D JAN 11, 2014

Put the drawers into the unit

A ttach castors (11) and (12) to the bottom of side panel (B) by using x rews (7) as shown below. Tighten with a x rewd river.



## STEP 6

A ttach shelf sup