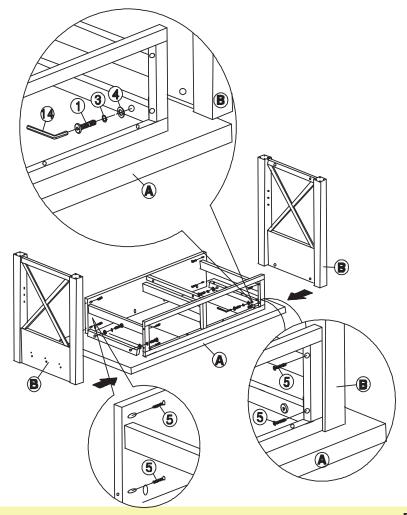

#### STEP 2

A ttach side panel (B) to top (A) with bolts (1), and washers (3) and (4) as shown below. Tighten with allen key (14).

Then attach side panel (B) to top (A) with screws (5) as shown below. Tighten with a screwdriver.