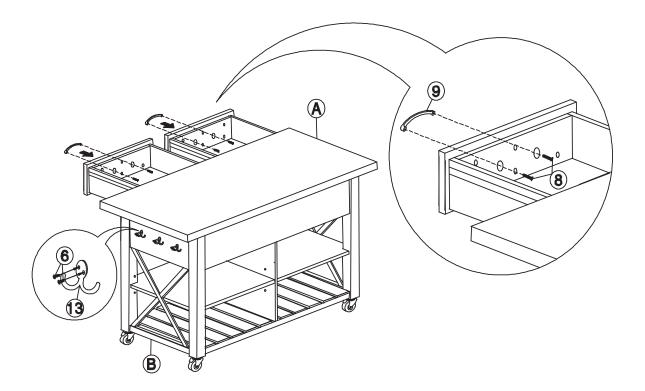

ITE M NO.: WC-12 ISSUE D JAN 11, 2014

Take out drawers as shown below.

A ttach handle (9) to the drawer front with screw (8). Tighten with a screwdriver.

A ttach Hanger (13) to side panel (B) with screw (6) as shown below. Tighten with a screwdriver.