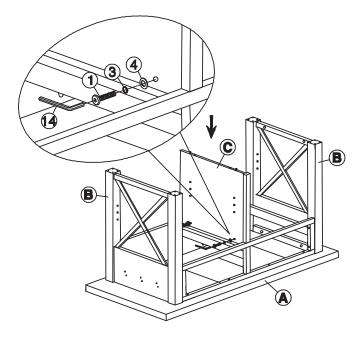

ITE M NO.: WC-12 ISSUE D JAN 11, 2014

A ttach vertical panel (C) to top (A) with bolts (1), and washers (3) and (4) as shown below. Tighten with allen key (14).

### STEP 4

A ttach bottom panel (D) to side panel (B) and vertical panel (C) with bolts (1), (2), and washers (3) and (4) as shown below. Tighten with allen key (14).

ITE M NO.: WC-12 ISSUE D JAN 11, 2014