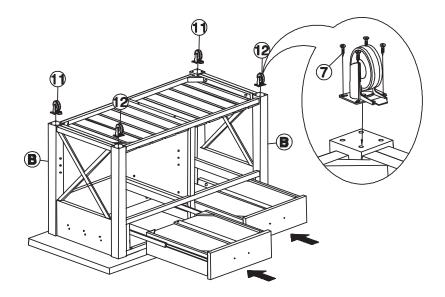

Put the drawers into the unit

A ttach castors (11) and (12) to the bottom of side panel (B) by using x rews (7) as shown below. Tighten with a x rewd river.