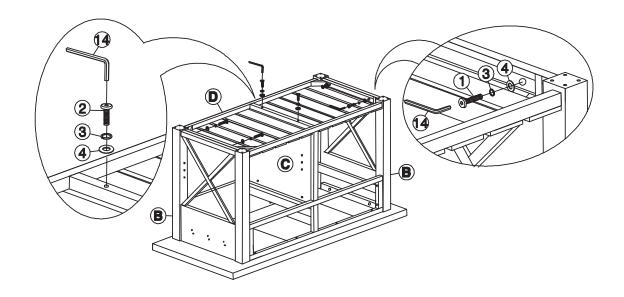

### STEP 4

A ttach bottom panel (D) to side panel (B) and vertical panel (C) with bolts (1), (2), and washers (3) and (4) as shown below. Tighten with allen key (14).

ITE M NO.: WC-12 ISSUE D JAN 11, 2014