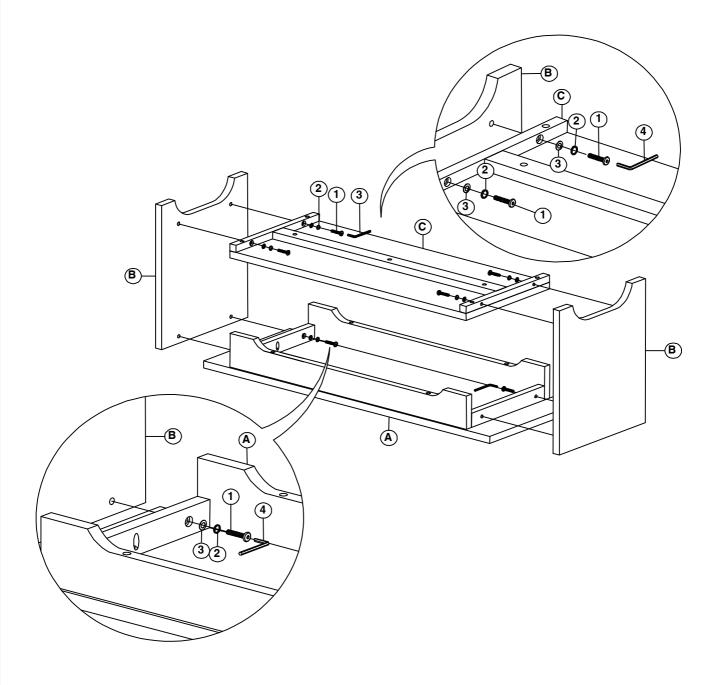

# STEP 1

Attach the Side panels (**B**) to Top (**A**) & Bottom shelf (**C**) with Bolts (**1**), washers (**2**) and (**3**). Tighten with the Allen key (**4**) as shown below

ITEM NO.: BE-36 REVISED JUL 5, 2012 Printed in Vietnam