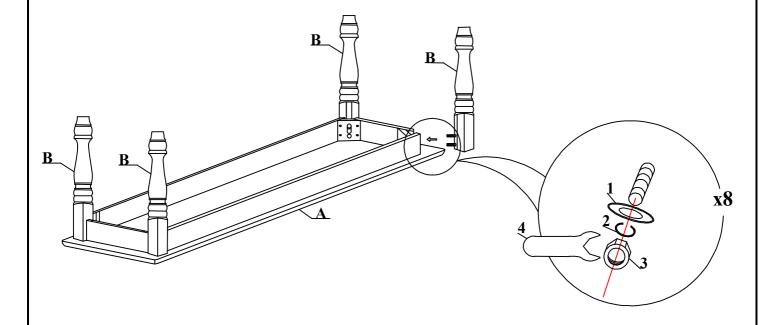

## STEP 1

Attach Legs (B) to the Top (A) with Hexagon nut (3), Washers (2) and (1), tighten with the Wrench (4).

ITEM NO.: BE-47 REVISED JUL 5, 2012 Printed in Vietnam