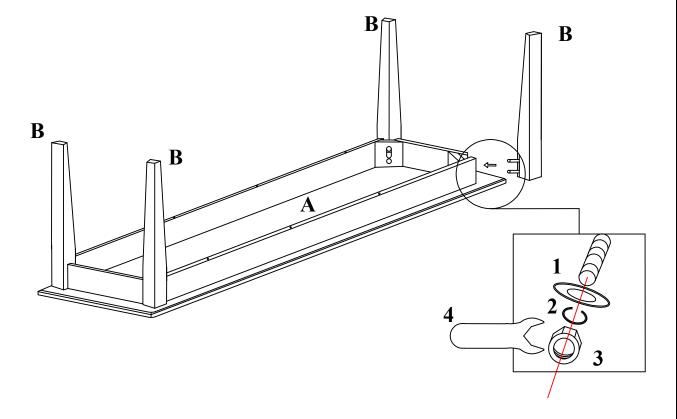

## STEP 1

Attach Legs (B) to the Top (A) with Hexagon nuts (3), Washers (2) and (1). Tighten with the Wrench (4).

ITEM NO.: BE-478 REVISED AUG 04, 2012 Printed in Vietnam