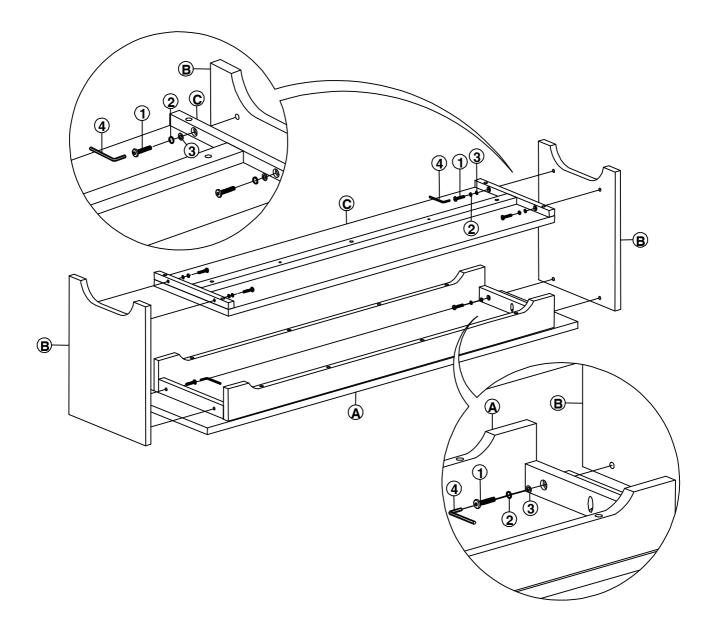

# STEP 1

Attach the Side panels ( $\mathbf{B}$ ) to Top ( $\mathbf{A}$ ) & Bottom shelf ( $\mathbf{C}$ ) with Bolts ( $\mathbf{1}$ ), washers ( $\mathbf{2}$ ) and ( $\mathbf{3}$ ). Tighten with the Allen key ( $\mathbf{4}$ ) as shown below