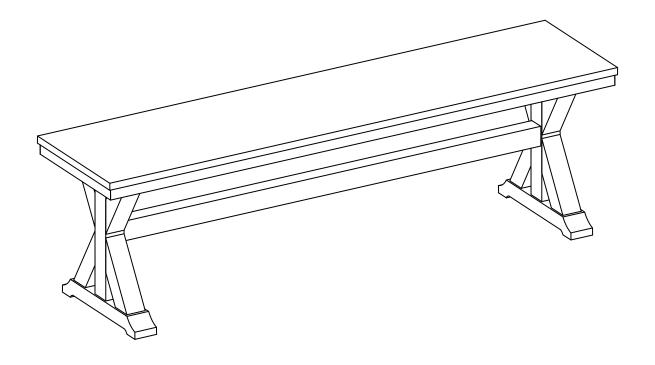

# **ASSEMBLY INSTRUCTIONS**

Description : 60 IN CANYON TRESTLE BENCH

Item No. : BE-6015T

ITEM NO.: BE-6015T ISSUED DEC 08, 2016