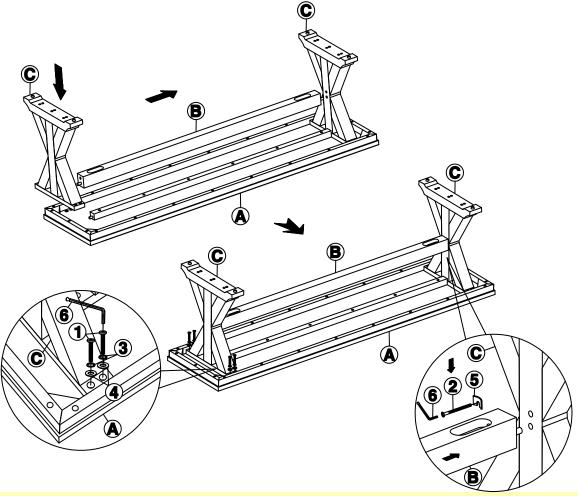

# STEP 2

Attach crossbar (B) to bases (C) with bolts (2), and U-washers (5) as shown below. Tighten with Allen key (6). Attach the other base (C) to top (A) with bolts (1), and washers (3) and (4) as shown below. Tighten with Allen key (6).