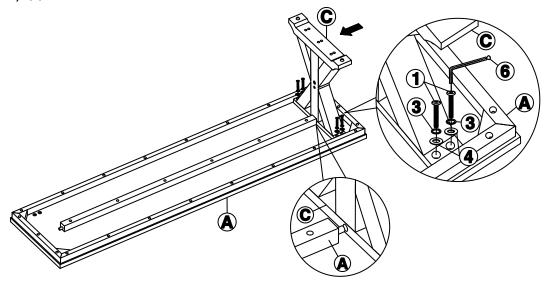

# STEP 1

Attach the base (C) to top (A) with bolts (1), and washers (3) and (4) as shown below. Tighten with Allen key (6).