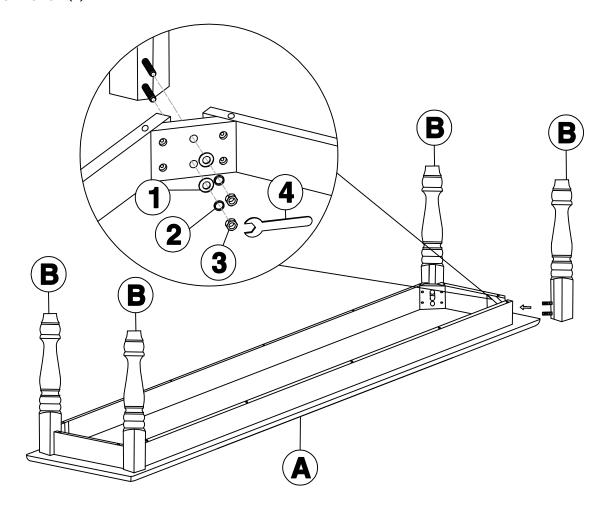

## STEP 1

Attach legs (B) to the top (A) with hexagon nuts (3) and washers (2) and (1), as shown below. Tighten with the wrench (4).

ITEM NO.: BE-60T REVISED DEC 17, 2015