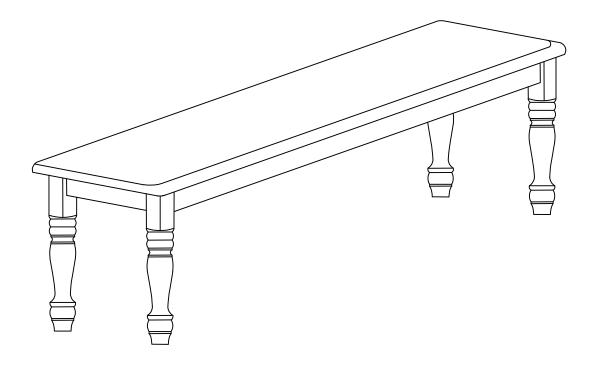

# **ASSEMBLY INSTRUCTIONS**

Description : 60 IN FARMHOUSE BENCH

Item No. : BE-60T

ITEM NO.: BE-60T REVISED DEC 17, 2015 Printed in Vietnam

#### **PART LIST**

When unpacking, please be careful not to discard any parts with the packaging. Before continuing, please make sure you have the following parts:

| NO | Description | Qty | Sketch | NO | Description | Qty | Sketch |
|----|-------------|-----|--------|----|-------------|-----|--------|
| A  | Bench top   | 1   |        | В  | Legs        | 4   |        |