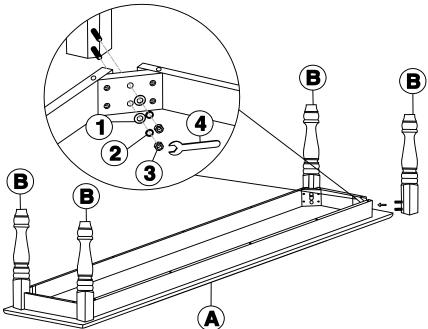

## **HARDWARE LIST**

When unpacking, please be careful not to discard any parts with the packaging. Before continuing, please make sure you have all of the following hardware:

| NO | Description                 | Qty | Sketch | NO | Description              | Qty | Sketch |
|----|-----------------------------|-----|--------|----|--------------------------|-----|--------|
| 1  | Flat washer<br>( Ф8хФ19mm)  | 8   |        | 3  | Hexagon nut<br>(M8x13mm) | 8   |        |
| 2  | Spring washer<br>(Φ8xΦ13mm) | 8   |        | 4  | Wrench<br>(M13)          | 1   | 5      |

#### STEP '

Attach legs (B) to the top (A) with hexagon nuts (3) and washers (2) and (1), as shown below. Tighten with the wrench (4).

ITEM NO.: BE-72 Printed in Vietnam

**REVISED JAN 09, 2016**