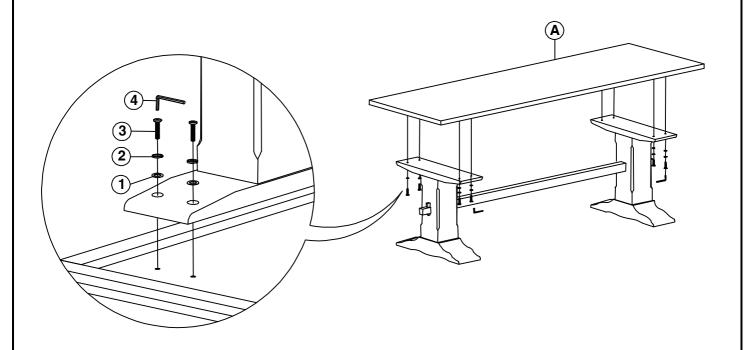

## STEP 2

Attach seat (A) to top of the pedestals (B) with bolt (3), washers (2) and (1). Tighten with Allen key (4).

ITEM NO.: BE-72T and BE-72T2

**REVISED JUL 2, 2012** 

Printed in Vietnam