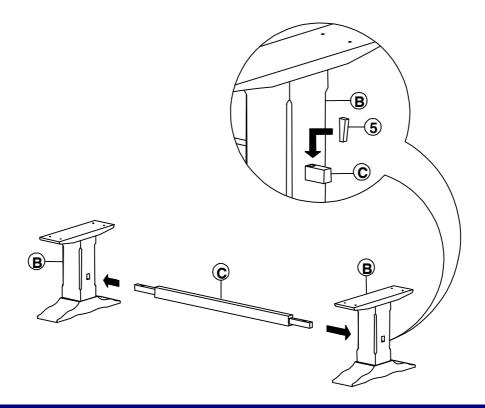

|        |

### HARDWARE LIST

When unpacking, please be careful not to discard any parts with the packaging. Before continuing, please make sure you have all of the following hardware:

| NO | Description                | Qty | Sketch | NO | Description        | Qty | Sketch |
|----|----------------------------|-----|--------|----|--------------------|-----|--------|
| 1  | Flat washer<br>( Φ8xΦ19mm) | 8   |        | 2  | Lock washer        | 8   |        |
| 3  | Bolt<br>(M8x35mm)          | 8   | (a)    | 4  | Allen key<br>(4mm) | 1   |        |
| 5  | Wooden<br>wedge            | 2   |        |    |                    |     |        |

ITEM NO.: BE-72T and BE-72T2

REVISED JUL 2, 2012

Printed in Vietnam

## STEP 1

Attach crossbar (C) to pedestals (B) with wedges (5) as shown below.



## STEP 2

Attach seat (A) to top of the pedestals (B) with bolt (3), washers (2) and (1). Tighten with Allen key (4).



ITEM NO.: BE-72T and BE-72T2

**REVISED JUL 2, 2012** 

Printed in Vietnam